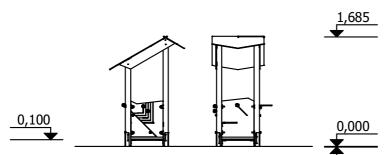

< 3 age

**0,10 m** height of fall

**8 kg** (heaviest part)

... kg

(without excavation and concreting)

Lenght: 660 mm
Width: 660 mm
Height: 1 685 mm

Lenght of safety area:
Width of safety area:
Required safety area:
(Install shock absorbing material according to EN 1176:2017)