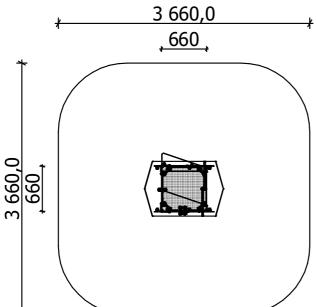

< 3 age

**0,10 m** height of fall

**8 kg** (heaviest part)

... kg

(without excavation and concreting)

Lenght: 660 mm
Width: 660 mm
Height: 1 685 mm

Lenght of safety area:
Width of safety area:
Required safety area:
(Install shock absorbing material according to EN 1176:2017)

3 660 mm
3 660 mm
12,94 m²

Playground equipment steel foundation is concreted in the ground at the planned location. The equipment can be used after two days when the concrete becomes solid. During assembly no children are allowed in the area.