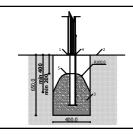

3 660 mm
3 660 mm
12,94 m²

Playground equipment steel foundation is concreted in the ground at the planned location. The equipment can be used after two days when the concrete becomes solid. During assembly no children are allowed in the area.

## Foundation should be accessable for maintenance.

Equipment safety checkings must be performend once in a week in high vandalism risk area.

Maintainance is required once in every 3 months, depending on usage.