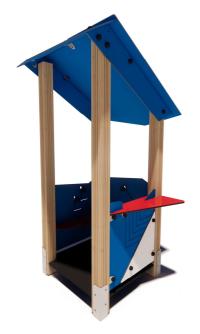

## PRODUCT DATA SHEET

Jūrmalas Mežaparki Ltd.

1 Garkalnes street, Jurmala +371 6773 2317, www.jmp.lv

Construction is made from glued wood, stainless and galvanized steel metal, rope and HPL laminate

**2** children

< 3 age

**0,10 m** height of fall

**8 kg** (heaviest part)

... kg

(without excavation and concreting)

Lenght: 660 mm
Width: 660 mm
Height: 1 685 mm

Lenght of safety area:
Width of safety area:
Required safety area:
(Install shock absorbing material according to EN 1176:2017)