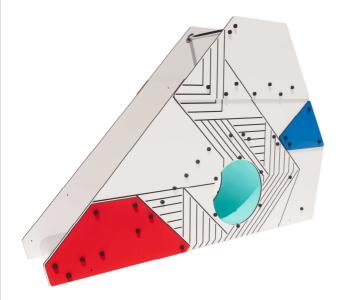

## PRODUCT DATA SHEET

Jūrmalas Mežaparki Ltd. 1 Garkalnes street, Jurmala +371 6773 2317, www.jmp.lv JEF DE PROTECTO LA CONTRACTO LA CONTRACTOR LA CONTRACTO L

Construction is made from glued wood, stainless and galvanized steel metal, rope and HPL laminate.

4 h

(without excavation and concreting)

Lenght: 2 465 mm Width: 510 mm Height: 1 620 mm

Lenght of safety area:
Width of safety area:
Required safety area:
(Install shock absorbing material according to EN 1176:2017)

6 075 mm
3 510 mm
16,9 m²

Do not place stainless steel slide directly to south!

Foundation should be accessable for maintenance.

Playground equipment steel foundation is concreted in the ground at the planned location. The equipment can be used after two days when the concrete becomes solid. During assembly no children are allowed in the area.