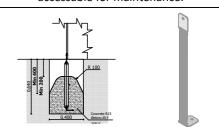

6 075 mm
3 510 mm
16,9 m²

Do not place stainless steel slide directly to south!

Foundation should be accessable for maintenance.

Playground equipment steel foundation is concreted in the ground at the planned location. The equipment can be used after two days when the concrete becomes solid. During assembly no children are allowed in the area.