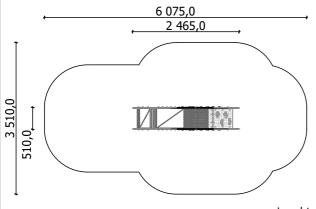

4 h

(without excavation and concreting)

Lenght: 2 465 mm Width: 510 mm Height: 1 620 mm

Lenght of safety area:
Width of safety area:
Required safety area:
(Install shock absorbing material according to EN 1176:2017)

6 075 mm
3 510 mm
16,9 m²

Do not place stainless steel slide directly to south!

Foundation should be accessable for maintenance.

Playground equipment steel foundation is concreted in the ground at the planned location. The equipment can be used after two days when the concrete becomes solid. During assembly no children are allowed in the area.