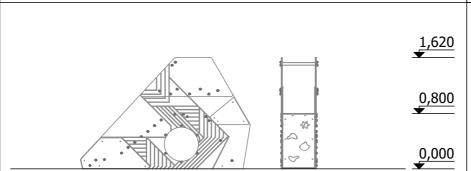

4 h

(without excavation and concreting)

Lenght: 2 465 mm Width: 510 mm Height: 1 620 mm

Lenght of safety area:
Width of safety area:
Required safety area:
(Install shock absorbing material according to EN 1176:2017)