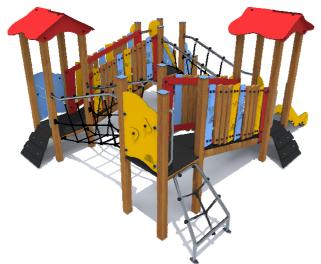

1 Garkalnes street, Jurmala +371 6773 2317, www.jmp.lv

Construction is made from glued wood, stainless and galvanized steel metal, rope and HPL laminate.

MAX

**14** children

**3 - 6** age

**0,80 m** height of fall