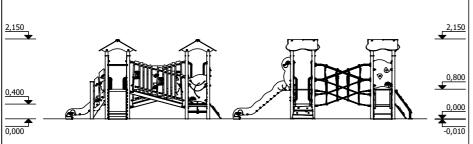

1 Garkalnes street, Jurmala +371 6773 2317, www.jmp.lv

Construction is made from glued wood, stainless and galvanized steel metal, rope and HPL laminate.

MAX

**14** children

**3 - 6** age

**0,80 m** height of fall

... **kg** (heaviest part)

... kg

... h

(without excavation and concreting)

Lenght: **4 190 mm**Width: **4 830 mm**Height: **2 150 mm** 

Lenght of safety area:
Width of safety area:
Required safety area:
(Install shock absorbing material according to EN 1176:2017)

7 170 mm
8 330 mm
56 m²

Do not place stainless steel slide directly to south!

Foundation should be accessable for maintenance.

Playground equipment steel foundation is concreted in the ground at the planned location. The equipment can be used after two days when the concrete becomes solid. During assembly no children are allowed in the area.