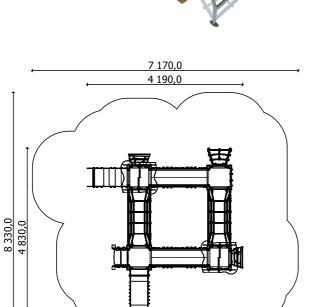

... **kg** (heaviest part)

... kg

... h

(without excavation and concreting)

Lenght: **4 190 mm**Width: **4 830 mm**Height: **2 150 mm** 

Lenght of safety area:
Width of safety area:
Required safety area:
(Install shock absorbing material according to EN 1176:2017)

7 170 mm
8 330 mm
56 m²

Do not place stainless steel slide directly to south!

Foundation should be accessable for maintenance.

Playground equipment steel foundation is concreted in the ground at the planned location. The equipment can be used after two days when the concrete becomes solid. During assembly no children are allowed in the area.