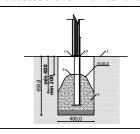

7 170 mm
8 330 mm
56 m²

Do not place stainless steel slide directly to south!

Foundation should be accessable for maintenance.

Playground equipment steel foundation is concreted in the ground at the planned location. The equipment can be used after two days when the concrete becomes solid. During assembly no children are allowed in the area.