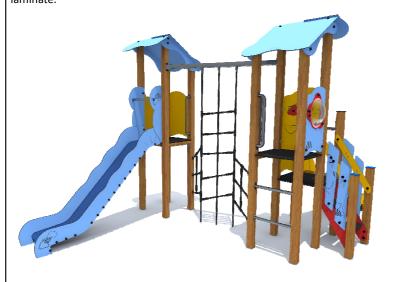

1 Garkalnes street, Jurmala +371 6773 2317, www.jmp.lv

Construction is made from glued wood, stainless and galvanized steel metal, rope and HPL laminate.

8 children

till 6 age

1,60 m height of fall

... kg (heaviest part)

... kg

(without excavation and concreting)

Lenght: Width: Height:

(Install shock absorbing material according to EN 1176:2017)

4 810 mm 3 220 mm 2 780 mm

8 800 mm 6 220 mm Width of safety area: 48 m<sup>2</sup> Required safety area: