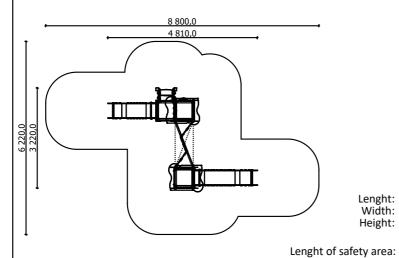

... kg

(without excavation and concreting)

Lenght: Width: Height:

(Install shock absorbing material according to EN 1176:2017)

4 810 mm 3 220 mm 2 780 mm

8 800 mm 6 220 mm Width of safety area: 48 m<sup>2</sup> Required safety area: