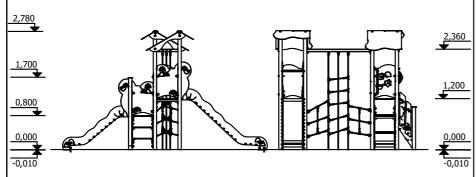

1 Garkalnes street, Jurmala +371 6773 2317, www.jmp.lv

Construction is made from glued wood, stainless and galvanized steel metal, rope and HPL laminate.

8 children

till 6 age

1,60 m height of fall

... kg (heaviest part)

... kg

(without excavation and concreting)

Lenght: Width: Height:

(Install shock absorbing material according to EN 1176:2017)

4 810 mm 3 220 mm 2 780 mm

8 800 mm 6 220 mm Width of safety area: 48 m<sup>2</sup> Required safety area: