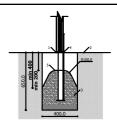

Do not place stainless steel slide directly to south!

Foundation should be accessable for maintenance.

Playground equipment steel foundation is concreted in the ground at the planned location. The equipment can be used after two days when the concrete becomes solid. During assembly no children are allowed in the area.