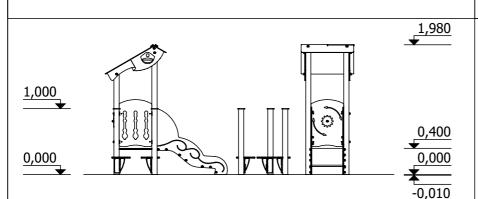

till 3 age

0,40 m height of fall

... kg (heaviest part)

... kg

(without excavation and concreting)

Lenght: Width: Height:

Width of safety area:

Required safety area: (Install shock absorbing material according to EN 1176:2017)

1 730 mm 1 720 mm 1 980 mm

4 730 mm 4 210 mm 16 m<sup>2</sup>

Do not place stainless steel slide directly to south!

Foundation should be accessable for maintenance.

Playground equipment steel foundation is concreted in the ground at the planned location. The equipment can be used after two days when the concrete becomes solid. During assembly no children are allowed in the area.