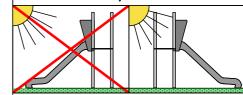

1 730 mm 1 720 mm 1 980 mm

4 730 mm 4 210 mm 16 m<sup>2</sup>

Do not place stainless steel slide directly to south!

Foundation should be accessable for maintenance.

Playground equipment steel foundation is concreted in the ground at the planned location. The equipment can be used after two days when the concrete becomes solid. During assembly no children are allowed in the area.