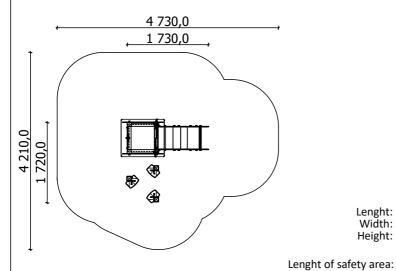

till 3 age

0,40 m height of fall

... kg (heaviest part)

... kg

(without excavation and concreting)

Lenght: Width: Height:

Width of safety area:

Required safety area: (Install shock absorbing material according to EN 1176:2017)

1 730 mm 1 720 mm 1 980 mm

4 730 mm 4 210 mm 16 m<sup>2</sup>

Do not place stainless steel slide directly to south!

Foundation should be accessable for maintenance.

Playground equipment steel foundation is concreted in the ground at the planned location. The equipment can be used after two days when the concrete becomes solid. During assembly no children are allowed in the area.