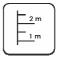

1 730 mm 1 720 mm 1 980 mm

4 730 mm 4 210 mm 16 m<sup>2</sup>

Do not place stainless steel slide directly to south!

Foundation should be accessable for maintenance.

Playground equipment steel foundation is concreted in the ground at the planned location. The equipment can be used after two days when the concrete becomes solid. During assembly no children are allowed in the area.