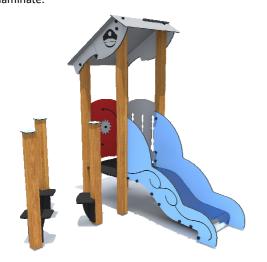

## PRODUCT DATA SHEET

Jūrmalas Mežaparki Ltd. 1 Garkalnes street, Jurmala +371 6773 2317, www.jmp.lv

Construction is made from glued wood, stainless and galvanized steel metal, rope and HPL laminate.

3 children

till 3 age

0,40 m height of fall

... kg (heaviest part)

... kg

(without excavation and concreting)

Lenght: Width: Height:

Width of safety area:

Required safety area: (Install shock absorbing material according to EN 1176:2017)

1 730 mm 1 720 mm 1 980 mm

4 730 mm 4 210 mm 16 m<sup>2</sup>

Do not place stainless steel slide directly to south!

Foundation should be accessable for maintenance.

Playground equipment steel foundation is concreted in the ground at the planned location. The equipment can be used after two days when the concrete becomes solid. During assembly no children are allowed in the area.