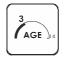

till 3 age

0,40 m height of fall

... kg (heaviest part)

... kg

(without excavation and concreting)

Lenght: Width: Height:

Width of safety area:

Required safety area: (Install shock absorbing material according to EN 1176:2017)