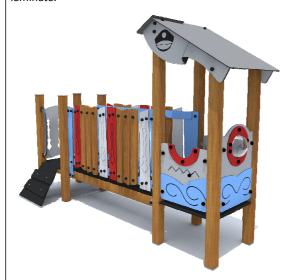

## PRODUCT DATA SHEET

Jūrmalas Mežaparki Ltd. 1 Garkalnes street, Jurmala +371 6773 2317, www.jmp.lv

Construction is made from glued wood, stainless and galvanized steel metal, rope and HPL laminate.

**5** children

till 3

**0,40 m** height of fall

... **kg** (heaviest part)

... kg

(without excavation and concreting)

Lenght: Width: Height:

2 820 mm 2 030 mm 1 980 mm

Lenght of safety area:
Width of safety area:
Required safety area:
(Install shock absorbing material according to EN 1176:2017)

5 820 mm
5 030 mm
25 m²

Do not place stainless steel slide directly to south!

Foundation should be accessable for maintenance.

Playground equipment steel foundation is concreted in the ground at the planned location. The equipment can be used after two days when the concrete becomes solid. During assembly no children are allowed in the area.