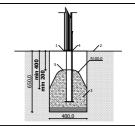

5 820 mm
5 030 mm
25 m²

Do not place stainless steel slide directly to south!

Foundation should be accessable for maintenance.

Playground equipment steel foundation is concreted in the ground at the planned location. The equipment can be used after two days when the concrete becomes solid. During assembly no children are allowed in the area.