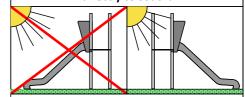

5 820 mm
5 030 mm
25 m²

Do not place stainless steel slide directly to south!

Foundation should be accessable for maintenance.

Playground equipment steel foundation is concreted in the ground at the planned location. The equipment can be used after two days when the concrete becomes solid. During assembly no children are allowed in the area.