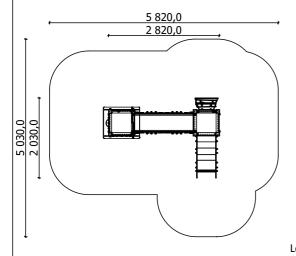

till 3

**0,40 m** height of fall

... **kg** (heaviest part)

... kg

(without excavation and concreting)

Lenght: Width: Height:

2 820 mm 2 030 mm 1 980 mm

Lenght of safety area:
Width of safety area:
Required safety area:
(Install shock absorbing material according to EN 1176:2017)

5 820 mm
5 030 mm
25 m²

Do not place stainless steel slide directly to south!

Foundation should be accessable for maintenance.

Playground equipment steel foundation is concreted in the ground at the planned location. The equipment can be used after two days when the concrete becomes solid. During assembly no children are allowed in the area.