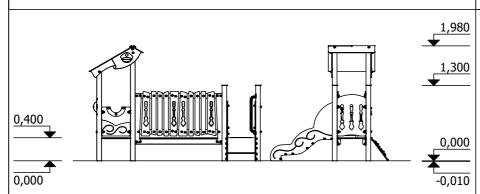

till 3

**0,40 m** height of fall

... **kg** (heaviest part)

... kg

(without excavation and concreting)

Lenght: Width: Height:

2 820 mm 2 030 mm 1 980 mm

Lenght of safety area:
Width of safety area:
Required safety area:
(Install shock absorbing material according to EN 1176:2017)

5 820 mm
5 030 mm
25 m²

Do not place stainless steel slide directly to south!

Foundation should be accessable for maintenance.

Playground equipment steel foundation is concreted in the ground at the planned location. The equipment can be used after two days when the concrete becomes solid. During assembly no children are allowed in the area.