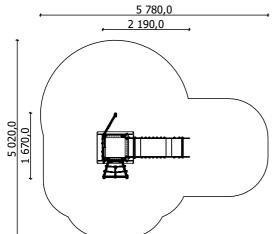

Lenght: **2 190 mm** 

1 670 mm

2 380 mm

Lenght of safety area:
Width of safety area:
Required safety area:
(Install shock absorbing material according to EN 1176:2017)

5 780 mm
5 020 mm
25 m²

Width:

Height: