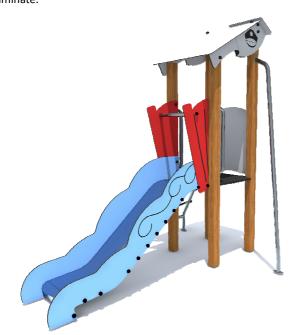

## PRODUCT DATA SHEET

Jūrmalas Mežaparki Ltd. 1 Garkalnes street, Jurmala +371 6773 2317, www.jmp.lv JAP

Construction is made from glued wood, stainless and galvanized steel metal, rope and HPL laminate.

MAX

**4** children

**3 - 6** age

**0,80 m** height of fall

... **kg** (heaviest part)

... kg

(without excavation and concreting)

Do not place stainless steel slide directly to south!