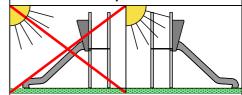

MAX

**4** children

**3 - 6** age

**0,80 m** height of fall

... **kg** (heaviest part)

... kg

(without excavation and concreting)

Do not place stainless steel slide directly to south!