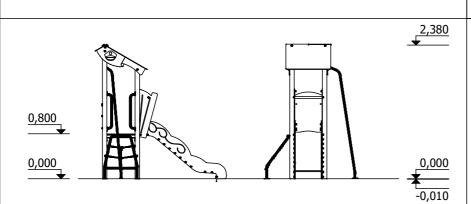

Lenght: **2 190 mm** 

1 670 mm

2 380 mm

Lenght of safety area:
Width of safety area:
Required safety area:
(Install shock absorbing material according to EN 1176:2017)

5 780 mm
5 020 mm
25 m²

Width:

Height: