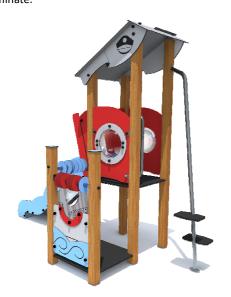

## PRODUCT DATA SHEET

Jūrmalas Mežaparki Ltd. 1 Garkalnes street, Jurmala +371 6773 2317, www.jmp.lv

Construction is made from glued wood, stainless and galvanized steel metal, rope and HPL laminate.

6 210,0 2 810,0

3 children

3 - 6 age

0,80 m height of fall

... kg (heaviest part)

... kg

(without excavation and concreting)

2 810 mm 1 240 mm

> 6 210 mm 4 240 mm

24 m<sup>2</sup>

0,010

Lenght of safety area: Width of safety area: Required safety area: (Install shock absorbing material according to EN 1176:2017)

Lenght: Width: Height: 2 380 mm Do not place stainless steel slide directly to south!