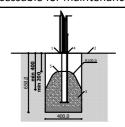

Foundation should be accessable for maintenance.

Playground equipment steel foundation is concreted in the ground at the planned location. The equipment can be used after two days when the concrete becomes solid. During assembly no children are allowed in the area.