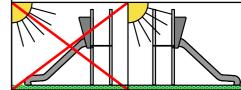

24 m<sup>2</sup>

0,010

Lenght of safety area: Width of safety area: Required safety area: (Install shock absorbing material according to EN 1176:2017)

Lenght: Width: Height: 2 380 mm Do not place stainless steel slide directly to south!