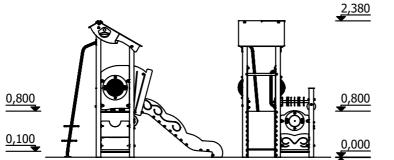

3 children

3 - 6 age

0,80 m height of fall

... kg (heaviest part)

... kg

(without excavation and concreting)

2 810 mm 1 240 mm

> 6 210 mm 4 240 mm

24 m<sup>2</sup>

0,010

Lenght of safety area: Width of safety area: Required safety area: (Install shock absorbing material according to EN 1176:2017)

Lenght: Width: Height: 2 380 mm Do not place stainless steel slide directly to south!