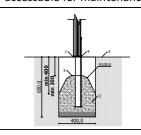

Playground equipment steel foundation is concreted in the ground at the planned location. The equipment can be used after two days when the concrete becomes solid. During assembly no children are allowed in the area.

Required safety area: (Install shock absorbing material according to EN 1176:2017)

2 780 mm 1 240 mm 2 780 mm

6 280 mm 4 240 mm 24 m<sup>2</sup>

directly to south!

Do not place stainless steel slide

Foundation should be accessable for maintenance.