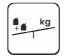

3 - 6 age

1,20 m height of fall

... kg (heaviest part)

... kg

(without excavation and concreting)

Lenght: Width: Height:

Lenght of safety area:

Width of safety area: