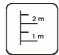

Required safety area: (Install shock absorbing material according to EN 1176:2017)

2 780 mm 1 240 mm 2 780 mm

6 280 mm 4 240 mm 24 m<sup>2</sup>

directly to south!

Do not place stainless steel slide

Foundation should be accessable for maintenance.

# 2,780 1,200 0,000 0,000 -0,010