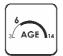

3 - 6 age

1,20 m height of fall

... kg (heaviest part)

... kg

(without excavation and concreting)

Lenght: Width: Height:

Lenght of safety area:

Width of safety area: