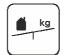

3 - 6 age

1,20 m height of fall

... kg (heaviest part)

... kg

(without excavation and concreting)

Lenght: Width: Height:

Lenght of safety area:

Width of safety area: