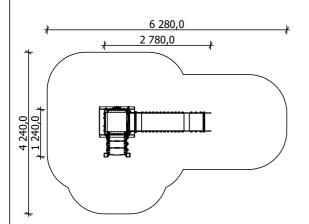

3 - 6 age

1,20 m height of fall

... kg (heaviest part)

... kg

(without excavation and concreting)

Lenght: Width: Height:

Lenght of safety area:

Width of safety area:

Required safety area: (Install shock absorbing material according to EN 1176:2017)

2 780 mm 1 240 mm 2 780 mm

6 280 mm 4 240 mm 24 m<sup>2</sup>

directly to south!

Do not place stainless steel slide

Foundation should be accessable for maintenance.