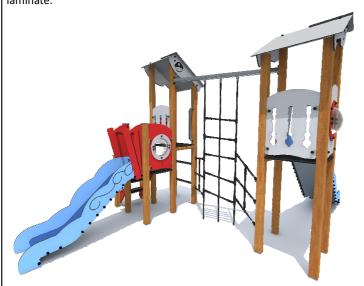

## **SEA403**

## PRODUCT DATA SHEET

Jūrmalas Mežaparki Ltd.

1 Garkalnes street, Jurmala +371 6773 2317, www.jmp.lv

Construction is made from glued wood, stainless and galvanized steel metal, rope and HPL laminate.

**8** children

till 6

**1,60 m** height of fall

... **kg** (heaviest part)

... kg

... h
(without excavation and concreting)

Lenght: Width: Height:

: 4 910 mm : 3 220 mm : 2 780 mm

Lenght of safety area:
Width of safety area:
Required safety area:
(Install shock absorbing material according to EN 1176:2017)

8 790 mm
6 220 mm
48 m²

4 910 mm 3 220 mm

directly to south!

Do not place stainless steel slide

Foundation should be accessable for maintenance.

Playground equipment steel foundation is concreted in the ground at the planned location. The equipment can be used after two days when the concrete becomes solid. During assembly no children are allowed in the area.