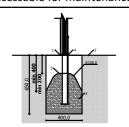

8 790 mm
6 220 mm
48 m²

4 910 mm 3 220 mm

directly to south!

Do not place stainless steel slide

Foundation should be accessable for maintenance.

Playground equipment steel foundation is concreted in the ground at the planned location. The equipment can be used after two days when the concrete becomes solid. During assembly no children are allowed in the area.