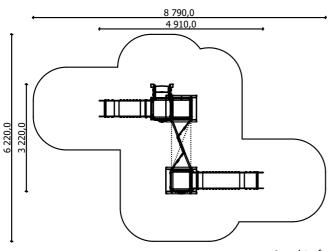

till 6

**1,60 m** height of fall

... **kg** (heaviest part)

... kg

... h
(without excavation and concreting)

Lenght: Width: Height:

: 4 910 mm : 3 220 mm : 2 780 mm

Lenght of safety area:
Width of safety area:
Required safety area:
(Install shock absorbing material according to EN 1176:2017)

8 790 mm
6 220 mm
48 m²

4 910 mm 3 220 mm

directly to south!

Do not place stainless steel slide

Foundation should be accessable for maintenance.

Playground equipment steel foundation is concreted in the ground at the planned location. The equipment can be used after two days when the concrete becomes solid. During assembly no children are allowed in the area.