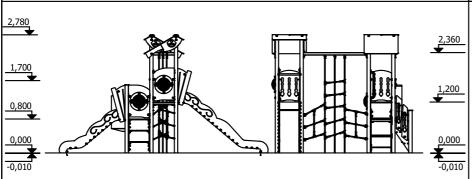

till 6

**1,60 m** height of fall

... **kg** (heaviest part)

... kg

... h
(without excavation and concreting)

Lenght: Width: Height:

: 4 910 mm : 3 220 mm : 2 780 mm

Lenght of safety area:
Width of safety area:
Required safety area:
(Install shock absorbing material according to EN 1176:2017)