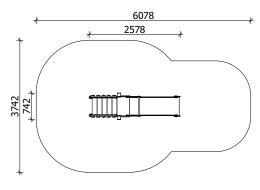

100 kg

3 h (without excavation and concreting)

Lenght: 2 578mm Width: 742 mm Height: 1 800 mm

Lenght of safety area: 6 078 mm Width of safety area: 3 742 mm Required safety area: 18,5 m<sup>2</sup>

(Install shock absorbing material according to EN1176:2017)