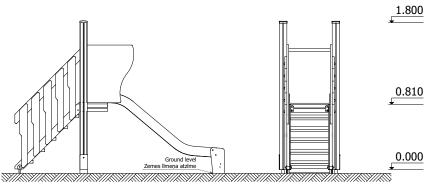

100 kg

3 h (without excavation and concreting)

Lenght: 2 578mm Width: 742 mm Height: 1 800 mm

Lenght of safety area: 6 078 mm Width of safety area: 3 742 mm Required safety area: 18,5 m<sup>2</sup>

(Install shock absorbing material according to EN1176:2017)