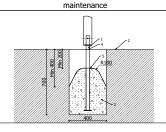

Foundation schould be accessible for

Playground equipment steel foundation is concreted in the ground at the planned location. Foundation should be accessible for maintenance. The equipment can be used after two days when the concrete becomes solid. During assembly no children are allowed in the area.