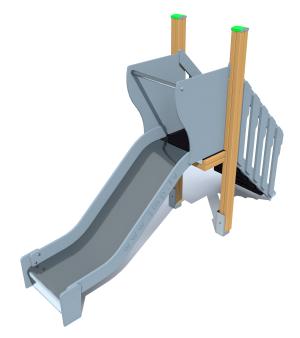

## PRODUCT DATA SHEET

SIA "Jūrmalas Mežaparki" 1 Garkalnes street, Jurmala +371 6773 2317, www.jmp.lv

Construction is made from glued wood, galvanized steel and HDPE.

5 - 14 age

Height of fall 0.80 m

**36 kg** (885x610x1500 mm)

100 kg

3 h (without excavation and concreting)

Lenght: 2 578mm Width: 742 mm Height: 1 800 mm

Lenght of safety area: 6 078 mm Width of safety area: 3 742 mm Required safety area: 18,5 m<sup>2</sup>

(Install shock absorbing material according to EN1176:2017)