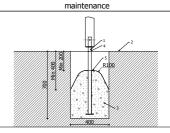

Do not place stainless steel slide and/or tunel slide directly to south! Foundation schould be accessible for

Playground equipment steel foundation is concreted in the ground at the planned location. Foundation should be accessible for maintenance. The equipment can be used after two days when the concrete becomes solid. During assembly no children are allowed in the area.