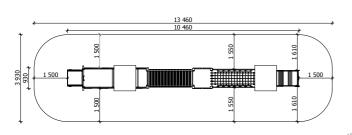

10 460 mm Lenght: Width: 930 mm Height: 1 770 mm

Lenght of safety area: 13 460 mm 3 930 mm Width of safety area: Required safety area: 51 m<sup>2</sup>

(Install shock absorbing material according to EN1176:2017)