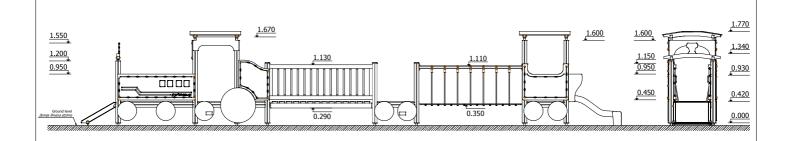

1 Garkalnes street, Jurmala +371 6773 2317, www.jmp.lv

Construction is made from glued wood, galvanized steel and HDPE.

10 children

2 - 5 age

Height of fall 0.400 m

55 kg (2120x800x860 mm)

320 kg

5 h (without excavation and concreting)

10 460 mm Lenght: Width: 930 mm Height: 1 770 mm

Lenght of safety area: 13 460 mm 3 930 mm Width of safety area: Required safety area: 51 m<sup>2</sup>

(Install shock absorbing material according to EN1176:2017)