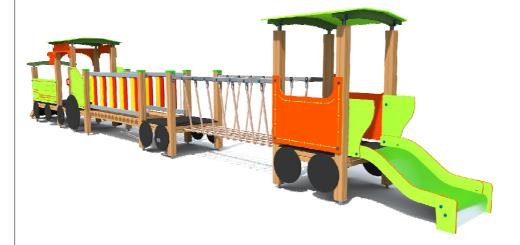

1 Garkalnes street, Jurmala +371 6773 2317, www.jmp.lv

Construction is made from glued wood, galvanized steel and HDPE.

10 children

2 - 5 age

Height of fall 0.400 m

55 kg (2120x800x860 mm)

320 kg

5 h (without excavation and concreting)

10 460 mm Lenght: Width: 930 mm Height: 1 770 mm

Lenght of safety area: 13 460 mm 3 930 mm Width of safety area: Required safety area: 51 m<sup>2</sup>

(Install shock absorbing material according to EN1176:2017)