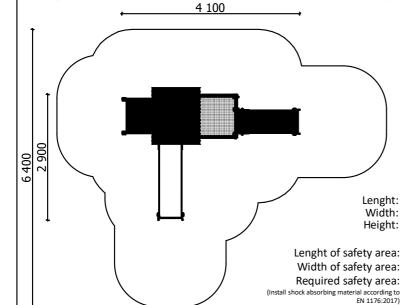

7 600

5 children

5 - 14 age

1,21 m height of fall

15 kg (heaviest part)

... kg

(without excavation and concreting)

4 100 mm 2 900 mm 3 050 mm

7 600 mm 6 400 mm

31,40 m<sup>2</sup>

directly to south!

Do not place stainless steel slide

Foundation should be accessable for maintenance.

Playground equipment steel foundation is concreted in the ground at the planned location. The equipment can be used after two days when the concrete becomes solid. During assembly no children are allowed in the area.