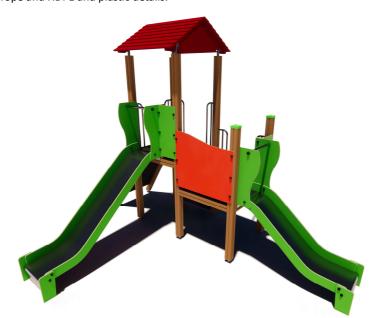

# **BRL1001**

#### PRODUCT DATA SHEET

Jūrmalas Mežaparki Ltd.

1 Garkalnes street, Jurmala +371 6773 2317, www.jmp.lv

Construction is made from glued wood and plywood, stainless and galvanized steel metal, rope and HDPE and plastic details.

7 600

5 children

5 - 14 age

1,21 m height of fall

15 kg (heaviest part)

... kg

(without excavation and concreting)

4 100 mm 2 900 mm 3 050 mm

7 600 mm 6 400 mm

31,40 m<sup>2</sup>

directly to south!

Do not place stainless steel slide

Foundation should be accessable for maintenance.

Playground equipment steel foundation is concreted in the ground at the planned location. The equipment can be used after two days when the concrete becomes solid. During assembly no children are allowed in the area.