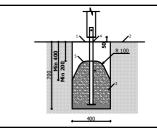

7 600 mm 6 400 mm

31,40 m<sup>2</sup>

directly to south!

Do not place stainless steel slide

Foundation should be accessable for maintenance.

Playground equipment steel foundation is concreted in the ground at the planned location. The equipment can be used after two days when the concrete becomes solid. During assembly no children are allowed in the area.