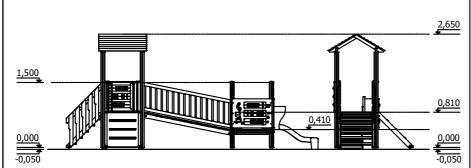

5 children

< 6

age

0,81 m

height of fall

65 kg (heaviest part)

0 kg

(without excavation and

concreting)

5 810 mm 1 800 mm 2 650 mm

Lenght of safety area: 8 810 mm 4 800 mm Width of safety area: 32,98 m<sup>2</sup> Required safety area: (Install shock absorbing material according to EN 1176:2017)