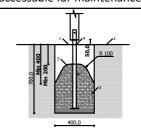

directly to south!

Do not place stainless steel slide

Foundation should be accessable for maintenance.

Playground equipment steel foundation is concreted in the ground at the planned location. The equipment can be used after two days when the concrete becomes solid. During assembly no children are allowed in the area.