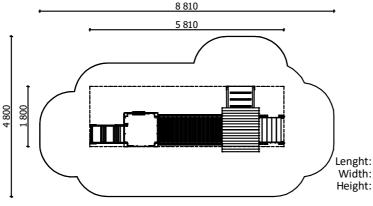

concreting)

5 810 mm 1 800 mm 2 650 mm

Lenght of safety area: 8 810 mm 4 800 mm Width of safety area: 32,98 m<sup>2</sup> Required safety area: (Install shock absorbing material according to EN 1176:2017)