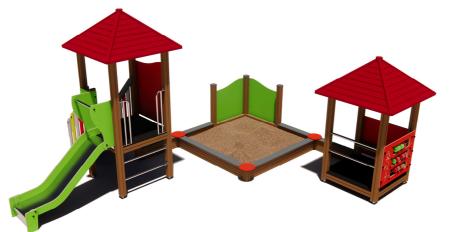

## PRODUCT DATA SHEET

Jūrmalas Mežaparki Ltd.

1 Garkalnes street, Jurmala +371 6773 2317, www.jmp.lv

Construction is made from glued wood, stainless and galvanized steel metal, rope and HPL laminate.

8 670

... kg

(without excavation and concreting)

Lenght: 5 170 mm Width: 4 530 mm Height: 2 650 mm

Lenght of safety area: Width of safety area: Required safety area: 8 670 mm 7 530 mm 43,81 m<sup>2</sup>

Playground equipment steel foundation is concreted in the ground at the planned location. The equipment can be used after two days when the concrete becomes solid. During assembly no children are allowed in the area. Foundation should be accessable for maintenance.

## 2,650 0,810 0,000 -0,050