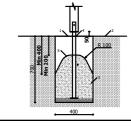

... kg

(without excavation and concreting)

Lenght: 5 170 mm Width: 4 530 mm Height: 2 650 mm

Lenght of safety area: Width of safety area: Required safety area: 8 670 mm 7 530 mm 43,81 m<sup>2</sup>

Playground equipment steel foundation is concreted in the ground at the planned location. The equipment can be used after two days when the concrete becomes solid. During assembly no children are allowed in the area. Foundation should be accessable for maintenance.

## 2,650 0,810 0,000 -0,050