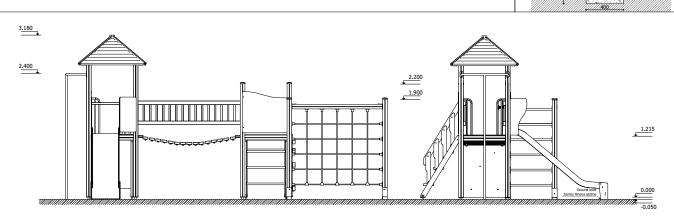

1 Garkalnes street, Jurmala +371 6773 2317, www.jmp.lv

Construction is made from glued wood, galvanized steel and HDPE.

Lenaht: 6 233 mm Width: 3 649 mm Height: 3 180 mm

Lenght of safety area: 9 401 mm 7 149 mm Width of safety area: Required safety area: 49,5 m<sup>2</sup>