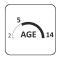

(Install shock absorbing material

according to EN1176:2017)

MAX

8 children

5 - 14 age

Height of fall 1.80 m

65 kg (2600x1000x1000 mm)

354 kg