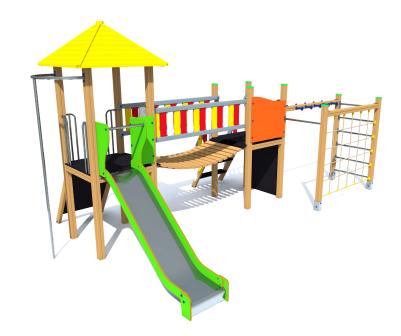

1 Garkalnes street, Jurmala +371 6773 2317, www.jmp.lv

Construction is made from glued wood, galvanized steel and HDPE.

Lenaht: 6 233 mm Width: 3 649 mm Height: 3 180 mm

Lenght of safety area: 9 401 mm 7 149 mm Width of safety area: Required safety area: 49,5 m<sup>2</sup>