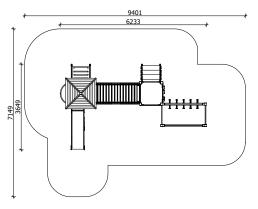

1 Garkalnes street, Jurmala +371 6773 2317, www.jmp.lv

Construction is made from glued wood, galvanized steel and HDPE.

Lenaht: 6 233 mm Width: 3 649 mm Height: 3 180 mm

Lenght of safety area: 9 401 mm 7 149 mm Width of safety area: Required safety area: 49,5 m<sup>2</sup>