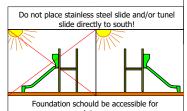

5 h (without excavation and concreting)

Playground equipment steel foundation is concreted in the ground at the planned location. Foundation should be accessible for maintenance. The equipment can be used after two days when the concrete becomes solid. During assembly no children are allowed in the area.