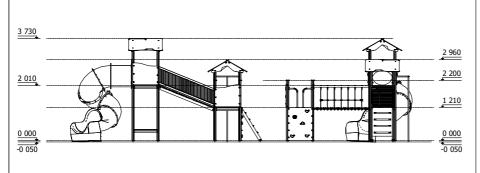

Lenght: **6 980 mm**Width: **4 470 mm**Height: **3 730 mm** 

Lenght of safety area: 10 160 mm
Width of safety area: 7750 mm
Required safety area: 54,73 m²
(Install shock absorbing material according to EN 1176:2017)