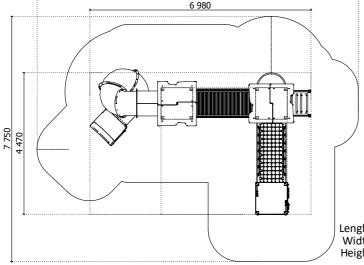

Lenght: **6 980 mm**Width: **4 470 mm**Height: **3 730 mm** 

Lenght of safety area: 10 160 mm
Width of safety area: 7750 mm
Required safety area: 54,73 m²
(Install shock absorbing material according to EN 1176:2017)