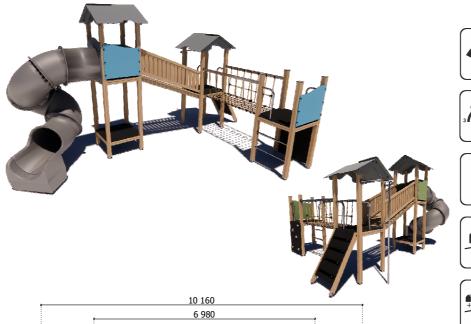

Lenght: **6 980 mm**Width: **4 470 mm**Height: **3 730 mm** 

Lenght of safety area: 10 160 mm
Width of safety area: 7750 mm
Required safety area: 54,73 m²
(Install shock absorbing material according to EN 1176:2017)