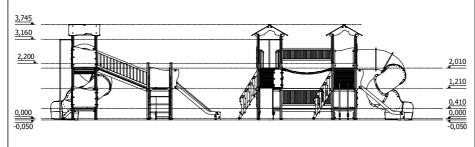

**10** children

**5 - 14** age

2,01 m

height of fall

**85 kg** (heaviest part)

1535 kg

Lenght:

Width:

Height:

Lenght of safety area:

Width of safety area:

Required safety area: (Install shock absorbing material according to EN 1176:2017) 6 720 mm

6 945 mm

3 985 mm

10 475 mm 10 135 mm

81,77 m<sup>2</sup>