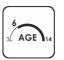

**10** children

**5 - 14** age

2,01 m

height of fall

**85 kg** (heaviest part)

1535 kg

Lenght:

Width: