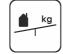

**10** children

**5 - 14** age

2,01 m

height of fall

**85 kg** (heaviest part)

1535 kg

Lenght:

Width: