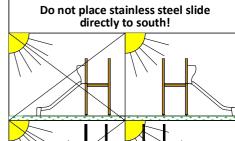

## BRL43

5 945

## PRODUCT DATA SHEET

Jūrmalas Mežaparki Ltd.

1 Garkalnes street, Jurmala +371 6773 2317, www.jmp.lv



Construction is made from glued wood and plywood, stainless and galvanized steel metal, rope and HDPE and plastic details.



**10** children



**5 - 14** age



2,01 m

height of fall



**85 kg** (heaviest part)



1535 kg



Lenght:

Width:

Height:

Lenght of safety area:

Width of safety area:

Required safety area: (Install shock absorbing material according to EN 1176:2017) 6 720 mm

6 945 mm

3 985 mm

10 475 mm 10 135 mm

81,77 m<sup>2</sup>

(without excavation and concreting)



Foundation should be accessable for maintenance.

Playground equipment steel foundation is concreted in the ground at the planned location. The equipment can be used after two days when the concrete becomes solid. During assembly no children are allowed in the area.

Equipment safety checkings must be performend once in a week in high vandalism risk area.

Maintainance is required once in every 3 months, depending on usage.

10 475



## **Transportation:**

3 (three) palettes:

2 600 x 1 000 x 500 mm

3 400 x 1 000 x 500 mm

2 600 x 1 200 x 1 000 mm

## Spare parts:

All needed spare parts and elements, when warranty time expires can be ordered in Jūrmalas Mežaparki Ltd., and all the goods will be ready for delivery in 5 working days.



be ready to





According to EN 1176:2017

Manuf