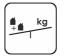

**10** children

**5 - 14** age

2,01 m

height of fall

**85 kg** (heaviest part)

1535 kg

Lenght:

Width: