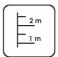

Height:

Lenght of safety area:

Width of safety area:

Required safety area: (Install shock absorbing material according to EN 1176:2017) 6 720 mm

6 945 mm

3 985 mm

10 475 mm 10 135 mm

81,77 m<sup>2</sup>