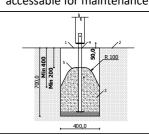

(without excavation and concreting)

Foundation should be accessable for maintenance.

Playground equipment steel foundation is concreted in the ground at the planned location. The equipment can be used after two days when the concrete becomes solid. During assembly no children are allowed in the area.

Equipment safety checkings must be performend once in a week in high vandalism risk area.

Maintainance is required once in every 3 months, depending on usage.

10 475