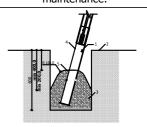

(Install shock absorbing material according to EN 1176:2017)

Playground equipment steel foundation concreted in the ground at the planned location. The equipment can be used after two days when the concrete becomes solid. During assembly no children are allowed in the area.

Foundation should be accessable for maintenance.

1 (one) palette:

2 600 x 1 000 x 400 mm

0,000

2,400

Spare parts:

All needed spare parts and elements, when warranty time expires can be ordered in Jūrmalas Mežaparki Ltd., and all the goods will be ready for delivery in 5 working days.