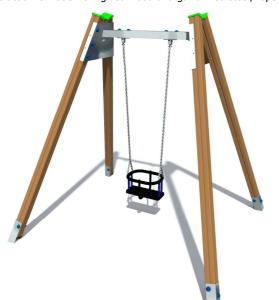

## Jūrmalas Mežaparki Ltd.

1 Garkalnes street, Jurmala +371 6773 2317, www.jmp.lv

Construction is made from glued wood and galvanized steel, rope and chain details.

3 480

2 480

1 children

**1,18 m** height of fall

23 kg (heaviest part)

78 kg

1 h (without excavation and concreting)

Lenght: 2 480 mm Width: 2 120 mm Height: 2 400 mm

Lenght of safety area: 3 480 mm Width of safety area: 7 350 mm

Required safety area:  $18,22 \text{ m}^2 / 25,68 \text{ m}^2$ 