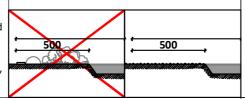

6350 2 120

Equipment safety checkings must be performend once in a week in high vandalism risk area.

Maintainance is required once in every 3 months, depending on usage.

In the direction of the swing there must be an extra 500 mm free area of any obstacles!