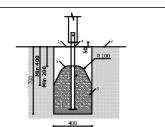

1 Garkalnes street, Jurmala +371 6773 2317, www.jmp.lv

Construction is made from painted, glued wood, details froms stainless and galvanized steel metal, rope and plywood details.

(Install shock absorbing material according to EN 1176:2017) Playground equipment steel foundation is concreted in the ground at the planned location. The equipment can be used after two days when the concrete becomes solid. During