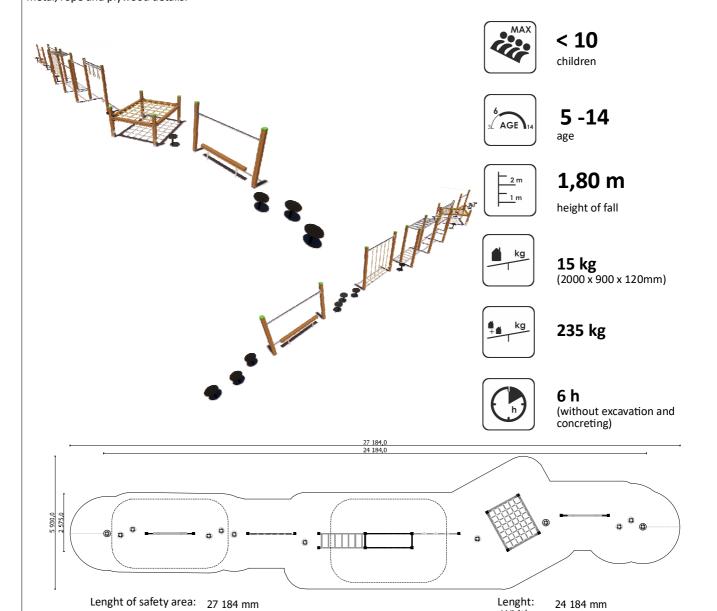

Width of safety area: 5 930 mm

Required safety area:

maintenance.

2 575 mm

1 900 mm