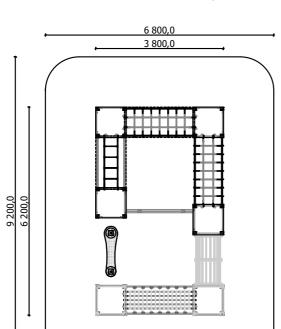

**35 kg** (heaviest part)

... kg

....

(without excavation and concreting)

Lenght: 3 800 mm Width: 6 200 mm Height: 1 500 mm

Lenght of safety area:
Width of safety area:
Required safety area:
(Install shock absorbing material according to
EN 1176:2017)

6 800 mm
9 200 mm
61,70 m²

Playground equipment steel foundation is concreted in the ground at the planned location. The equipment can be used after two days when the concrete becomes solid. During assembly no children are allowed in the area.