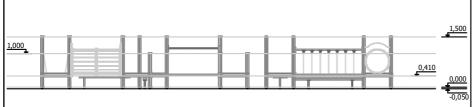

1 Garkalnes street, Jurmala +371 6773 2317, www.jmp.lv

Construction is made from glued wood and plywood, stainless and galvanized steel metal, rope and HDPE and plastic details.

6

users

5 - 14

age

0,41 m

height of fall

6 800 mm
9 200 mm
61,70 m²

Playground equipment steel foundation is concreted in the ground at the planned location. The equipment can be used after two days when the concrete becomes solid. During assembly no children are allowed in the area.