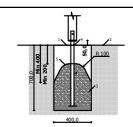

6 800 mm
9 200 mm
61,70 m²

Playground equipment steel foundation is concreted in the ground at the planned location. The equipment can be used after two days when the concrete becomes solid. During assembly no children are allowed in the area.

## Foundation should be accessable for maintenance.

Equipment safety checkings must be performend once in a week in high vandalism risk area.

Maintainance is required once in every 3 months, depending on usage.