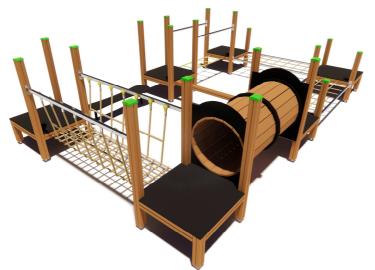

1 Garkalnes street, Jurmala +371 6773 2317, www.jmp.lv

Construction is made from glued wood and plywood, stainless and galvanized steel metal, rope and HDPE and plastic details.

6

users

5 - 14

age

0,41 m

height of fall