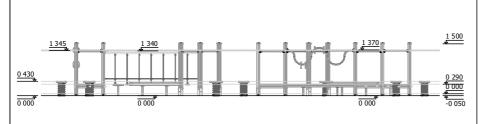

concreting)

Lenght: Width: 5 710 mm 4 970 mm 1 500 mm Height:

Lenght of safety area: Width of safety area: Required safety area: hock absorbing material according to EN 1176:2017)

8 710 mm 8 140 mm 49,17 m<sup>2</sup>