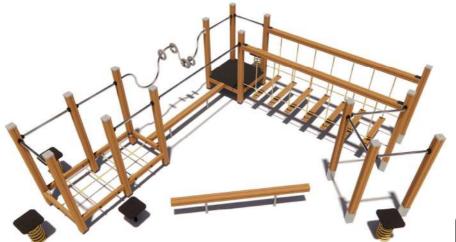

## **BT5-1**

8 140 4 970 3 810

## PRODUCT DATA SHEET

Jūrmalas Mežaparki Ltd.

1 Garkalnes street, Jurmala +371 299 006 03, www.jmp.lv

Construction is made from glued wood, stainless and galvanized steel metal, rope and plywood details.

concreting)

Lenght: Width: 5 710 mm 4 970 mm 1 500 mm Height:

Lenght of safety area: Width of safety area: Required safety area: hock absorbing material according to EN 1176:2017)

8 710 mm 8 140 mm 49,17 m<sup>2</sup>