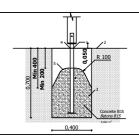

Equipment steel foundation is concreted in the ground at the planned location. The equipment can be used after two days when the concrete becomes solid. During assembly no users are allowed in the area. Foundation should be accessable for maintenance.