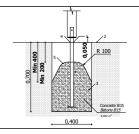

Equipment steel foundation is concreted in the ground at the planned location. The equipment can be used after two days when the concrete becomes solid. During assembly no users are allowed in the area. Foundation should be accessable for maintenance.