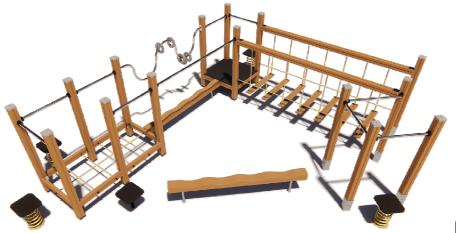

#### PRODUCT DATA SHEET

Jūrmalas Mežaparki Ltd.

1 Garkalnes street, Jurmala +371 299 006 03, www.jmp.lv

Construction is made from glued wood, stainless and galvanized steel metal, rope and plywood details.

Lenght: Width: 5 710 mm 4 970 mm Height: 1500 mm

Lenght of safety area: 8 710 mm Width of safety area:

8 140 mm 49,17 m<sup>2</sup> Required safety area: hock absorbing material according to EN 1176:2017)