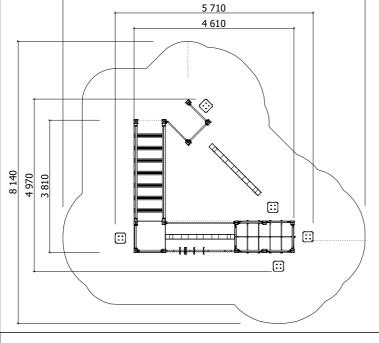

8 710

12

users

for **ADULTS** 

0,43 m

15 kg (heaviest part)

... kg

(without excavation and concreting)

Lenght: Width: 5 710 mm 4 970 mm Height: 1500 mm

Lenght of safety area: 8 710 mm Width of safety area:

8 140 mm 49,17 m<sup>2</sup> Required safety area: hock absorbing material according to EN 1176:2017)