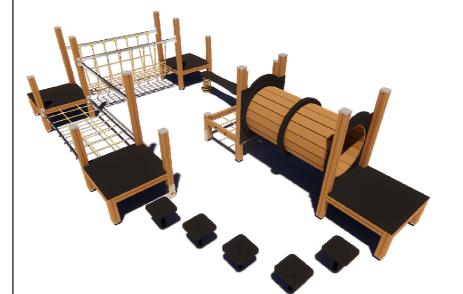

## PRODUCT DATA SHEET

Jūrmalas Mežaparki Ltd.

1 Garkalnes street, Jurmala +371 299 006 03, www.jmp.lv

Construction is made from glued wood, stainless and galvanized steel metal, rope and plywood details.

15 kg (heaviest part)

... kg

(without excavation and concreting)

Lenght: Width: 3 800 mm 6 200 mm Height: 1 500 mm

Lenght of safety area: Width of safety area: Required safety area:

6 800 mm 9 200 mm 59,46 m<sup>2</sup>