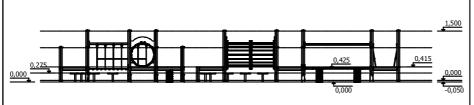

6 800

3 800

11

children

5 - 14

age

0,415 m

height of fall

15 kg (heaviest part)

... kg

(without excavation and concreting)

Lenght: Width: 3 800 mm 6 200 mm Height: 1 500 mm

Lenght of safety area: Width of safety area: Required safety area:

6 800 mm 9 200 mm 59,46 m<sup>2</sup>