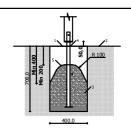

15 kg (heaviest part)

... kg

(without excavation and concreting)

Lenght: Width: 3 800 mm 6 200 mm Height: 1 500 mm

Lenght of safety area: Width of safety area: Required safety area:

6 800 mm 9 200 mm 59,46 m<sup>2</sup>

Playground equipment steel foundation is concreted in the ground at the planned location. The equipment can be used after two days when the concrete becomes solid. During assembly no children are allowed in the area. Foundation should be accessable for maintenance.