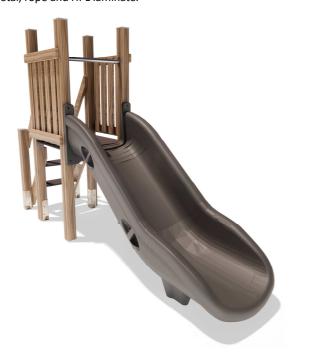

## PRODUCT DATA SHEET

Jūrmalas Mežaparki Ltd. 1 Garkalnes street, Jurmala +371 6773 2317, www.jmp.lv

Construction is made from high pressure impregnated wood, stainless and galvanized steel metal, rope and HPL laminate.