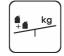

**3** children

< 6 age

**0,80 m** height of fall

18 kg (heaviest part)

... kg

(without excavation and concreting)

6 140

2 620 mm 660 mm 1 700 mm