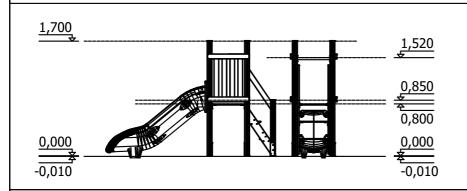

**3** children

< 6 age

**0,80 m** height of fall

18 kg (heaviest part)

... kg

(without excavation and concreting)

6 140

2 620 mm 660 mm 1 700 mm