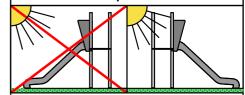

> 6 140 mm 3 660 mm 18,38 m<sup>2</sup>

Do not place stainless steel slide directly to south!

Foundation should be accessable for maintenance.

Playground equipment steel foundation is concreted in the ground at the planned location. The equipment can be used after two days when the concrete becomes solid. During assembly no children are allowed in the area.