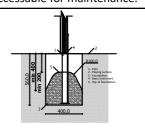

> 6 140 mm 3 660 mm 18,38 m<sup>2</sup>

Do not place stainless steel slide directly to south!

Foundation should be accessable for maintenance.

Playground equipment steel foundation is concreted in the ground at the planned location. The equipment can be used after two days when the concrete becomes solid. During assembly no children are allowed in the area.

(Install shock absorbing material according to EN 1176:2017)

Equipment safety checkings must be performend once in a week in high vandalism risk area.

Maintainance is required once in every 3 months, depending on usage.