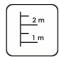

**3** children

< 6 age

**0,80 m** height of fall

18 kg (heaviest part)

... kg

(without excavation and concreting)

6 140

2 620 mm 660 mm 1 700 mm

> 6 140 mm 3 660 mm 18,38 m<sup>2</sup>

Do not place stainless steel slide directly to south!

Foundation should be accessable for maintenance.

Playground equipment steel foundation is concreted in the ground at the planned location. The equipment can be used after two days when the concrete becomes solid. During assembly no children are allowed in the area.