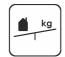

**3** children

< 6 age

**0,80 m** height of fall

18 kg (heaviest part)

... kg

(without excavation and concreting)

6 140

2 620 mm 660 mm 1 700 mm