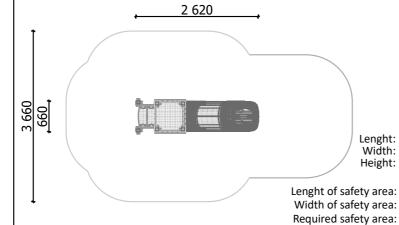

**3** children

< 6 age

**0,80 m** height of fall

18 kg (heaviest part)

... kg

(without excavation and concreting)

6 140

2 620 mm 660 mm 1 700 mm

> 6 140 mm 3 660 mm 18,38 m<sup>2</sup>

Do not place stainless steel slide directly to south!

Foundation should be accessable for maintenance.

Playground equipment steel foundation is concreted in the ground at the planned location. The equipment can be used after two days when the concrete becomes solid. During assembly no children are allowed in the area.