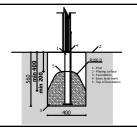

Foundation should be accessable for maintenance.

Playground equipment steel foundation is concreted in the ground at the planned location. The equipment can be used after two days when the concrete becomes solid. During assembly no children are allowed in the area.