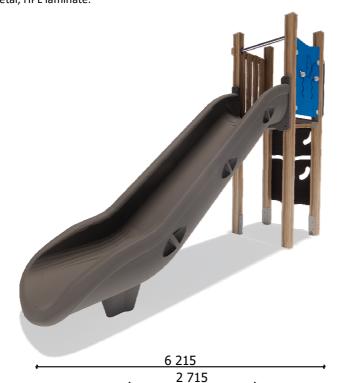

## FIVE205

3 660

Lenght: Width: Height:

Lenght of safety area:

Width of safety area:

Required safety area: (Install shock absorbing material according to EN 1176:2017) 2 215 mm 660 mm 2 100 mm

6 215 mm 3 660 mm 18,85 m<sup>2</sup> Do not place stainless steel slide directly to south!