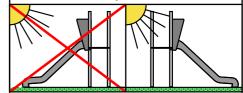

Lenght: Width: Height:

Lenght of safety area:

Width of safety area:

Required safety area: (Install shock absorbing material according to EN 1176:2017) 2 215 mm 660 mm 2 100 mm

6 215 mm 3 660 mm 18,85 m<sup>2</sup> Do not place stainless steel slide directly to south!