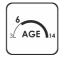

MAX

**3** children

6 <

1,20 m

height of fall

18 kg (heaviest part)

... kg

(without excavation and concreting)