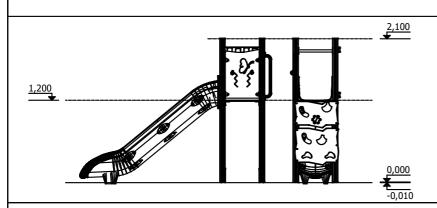

Lenght: Width: Height:

Lenght of safety area:

Width of safety area:

Required safety area: (Install shock absorbing material according to EN 1176:2017) 2 215 mm 660 mm 2 100 mm

6 215 mm 3 660 mm 18,85 m<sup>2</sup> Do not place stainless steel slide directly to south!