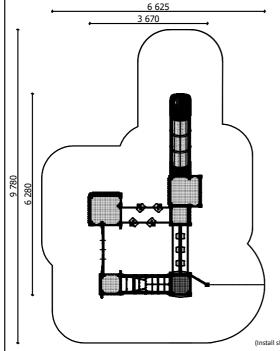

13 children

6 < age

**1,60 m** height of fall

**27 kg** (heaviest part)

... kg

(without excavation and concreting)

Lenght: 3 670 mm Width: 6 280 mm Height: 2 755 mm

Lenght of safety area:
Width of safety area:
Required safety area:
(Install shock absorbing material according to EN 1176:2017)

6 625 mm
9 780 mm
49,16 m²

Do not place stainless steel slide directly to south!

Foundation should be accessable for maintenance.

Playground equipment steel foundation is concreted in the ground at the planned location. The equipment can be used after two days when the concrete becomes solid. During assembly no children are allowed in the area.