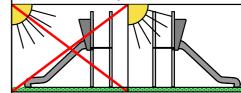

6 625 mm
9 780 mm
49,16 m²

Do not place stainless steel slide directly to south!

Foundation should be accessable for maintenance.

Playground equipment steel foundation is concreted in the ground at the planned location. The equipment can be used after two days when the concrete becomes solid. During assembly no children are allowed in the area.