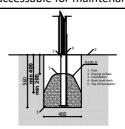

6 625 mm
9 780 mm
49,16 m²

Do not place stainless steel slide directly to south!

Foundation should be accessable for maintenance.

Playground equipment steel foundation is concreted in the ground at the planned location. The equipment can be used after two days when the concrete becomes solid. During assembly no children are allowed in the area.