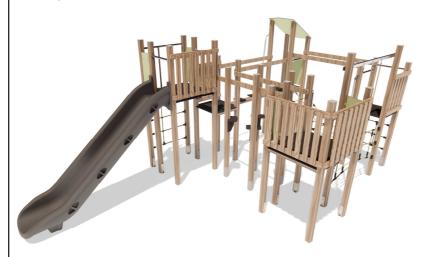

## PRODUCT DATA SHEET

Jūrmalas Mežaparki Ltd. 1 Garkalnes street, Jurmala +371 6773 2317, www.jmp.lv JAP

Construction is made from high pressure impregnated wood, stainless and galvanized steel metal, rope and HPL laminate.

13 children

6 < age

**1,60 m** height of fall

**27 kg** (heaviest part)

... kg

(without excavation and concreting)

Lenght: 3 670 mm Width: 6 280 mm Height: 2 755 mm

Lenght of safety area:
Width of safety area:
Required safety area:
(Install shock absorbing material according to EN 1176:2017)

6 625 mm
9 780 mm
49,16 m²

Do not place stainless steel slide directly to south!

Foundation should be accessable for maintenance.

Playground equipment steel foundation is concreted in the ground at the planned location. The equipment can be used after two days when the concrete becomes solid. During assembly no children are allowed in the area.