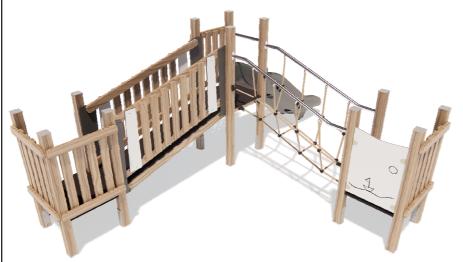

#### PRODUCT DATA SHEET

Jūrmalas Mežaparki Ltd.

1 Garkalnes street, Jurmala +371 6773 2317, www.jmp.lv

Construction is made from high pressure impregnated wood, stainless and galvanized steel metal, rope and HPL laminate.

8

children

< 6

0,80 m height of fall

18 kg (heaviest part)

... kg

(without excavation and concreting)

4 380 mm Lenght: 2 820 mm Width: 1 700 mm Height:

Lenght of safety area: 7 875 mm Width of safety area: 5 820 mm 33,49 m<sup>2</sup> Required safety area: (Install shock absorbing material according to EN 1176:2017)

Do not place stainless steel slide directly to south!