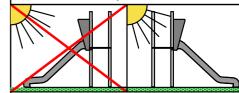

Lenght of safety area: 7 875 mm Width of safety area: 5 820 mm 33,49 m<sup>2</sup> Required safety area: (Install shock absorbing material according to EN 1176:2017)

Do not place stainless steel slide directly to south!