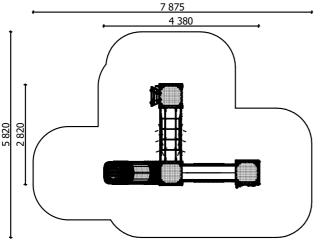

8

children

< 6

0,80 m height of fall

18 kg (heaviest part)

... kg

(without excavation and concreting)

4 380 mm Lenght: 2 820 mm Width: 1 700 mm Height:

Lenght of safety area: 7 875 mm Width of safety area: 5 820 mm 33,49 m<sup>2</sup> Required safety area: (Install shock absorbing material according to EN 1176:2017)

Do not place stainless steel slide directly to south!