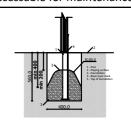

Foundation should be accessable for maintenance.

Playground equipment steel foundation is concreted in the ground at the planned location. The equipment can be used after two days when the concrete becomes solid. During assembly no children are allowed in the area.