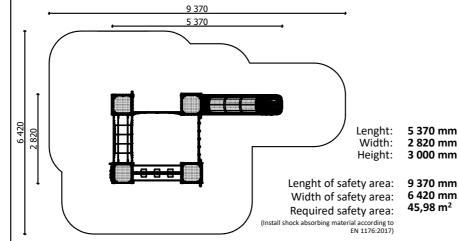

MAX

**12** children

6 < age

**2,00 m** height of fall

**27 kg** (heaviest part)

... kg

(without excavation and concreting)

Do not place stainless steel slide directly to south!

## **Transportation:**

3 (three) palettes:

3 000 x 1 000 x 500 mm

2 800 x 1 000 x 500 mm

2 600 x 500 x 500 mm