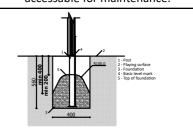

Foundation should be accessable for maintenance.

Playground equipment steel foundation is concreted in the ground at the planned location. The equipment can be used after two days when the concrete becomes solid. During assembly no children are allowed in the area.