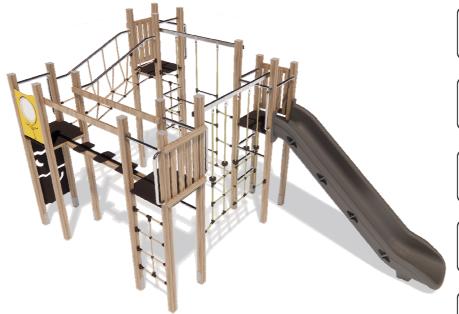

## PRODUCT DATA SHEET

Jūrmalas Mežaparki Ltd.

1 Garkalnes street, Jurmala +371 6773 2317, www.jmp.lv

Construction is made from high pressure impregnated wood, stainless and galvanized steel metal, rope and HPL laminate.