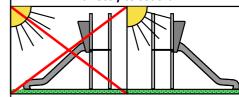

MAX

**12** children

6 < age

**2,00 m** height of fall

**27 kg** (heaviest part)

... kg

(without excavation and concreting)

Do not place stainless steel slide directly to south!