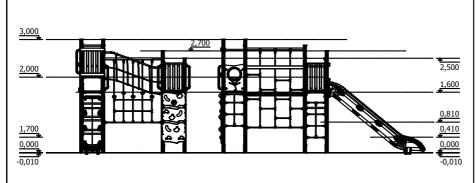

MAX

**12** children

6 < age

**2,00 m** height of fall

**27 kg** (heaviest part)

... kg

(without excavation and concreting)

Do not place stainless steel slide directly to south!