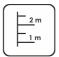

18 children

6 < age

1,60 m height of fall

**12** kg (heaviest part)

... kg

(without excavation and concreting)

3 830 mm Lenght: Width: Height:

Width of safety area: Required safety area: