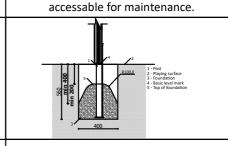

(Install shock absorbing material according to EN 1176:2017)

5 640 mm 2 700 mm Lenght of safety area:

6 930 mm 8 840 mm 53,92 m<sup>2</sup>

Playground equipment steel foundation is concreted in the ground at the planned location. The equipment can be used after two days when the concrete becomes solid. During assembly no children are allowed in the area.

Equipment safety checkings must be performend once in a week in high vandalism risk area.

Maintainance is required once in every 3 months, depending on usage.

Foundation should be