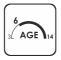

18 children

6 < age

1,60 m height of fall

**12** kg (heaviest part)

... kg

(without excavation and concreting)

3 830 mm Lenght: Width: Height:

Width of safety area: Required safety area: