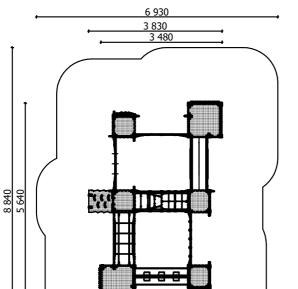

18 children

6 < age

1,60 m height of fall

**12** kg (heaviest part)

... kg

(without excavation and concreting)

3 830 mm Lenght: Width: Height:

Width of safety area: Required safety area:

(Install shock absorbing material according to EN 1176:2017)

5 640 mm 2 700 mm Lenght of safety area:

6 930 mm 8 840 mm 53,92 m<sup>2</sup>

Playground equipment steel foundation is concreted in the ground at the planned location. The equipment can be used after two days when the concrete becomes solid. During assembly no children are allowed in the area.