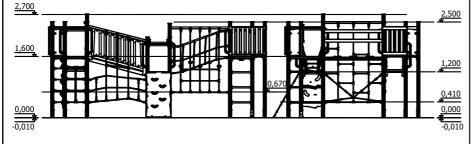

18 children

6 < age

1,60 m height of fall

**12** kg (heaviest part)

... kg

(without excavation and concreting)

3 830 mm Lenght: Width: Height:

Width of safety area: Required safety area:

(Install shock absorbing material according to EN 1176:2017)

5 640 mm 2 700 mm Lenght of safety area:

6 930 mm 8 840 mm 53,92 m<sup>2</sup>

Playground equipment steel foundation is concreted in the ground at the planned location. The equipment can be used after two days when the concrete becomes solid. During assembly no children are allowed in the area.