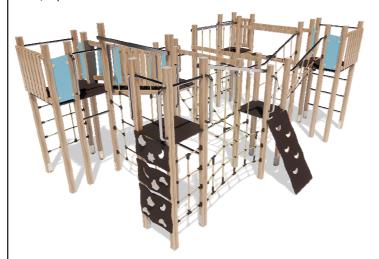

## PRODUCT DATA SHEET

Jūrmalas Mežaparki Ltd.

1 Garkalnes street, Jurmala +371 6773 2317, www.jmp.lv

Construction is made from high pressure impregnated wood, stainless and galvanized steel metal, rope and HPL laminate.

18 children

6 < age

1,60 m height of fall

**12** kg (heaviest part)

... kg

(without excavation and concreting)

3 830 mm Lenght: Width: Height:

Width of safety area: Required safety area: