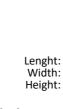

... kg

(without excavation and concreting)

3 480 mm 3 480 mm 2 700 mm

6 680 mm Lenght of safety area: 6 680 mm Width of safety area: 40,06 m<sup>2</sup> Required safety area: (Install shock absorbing material according to EN 1176:2017)