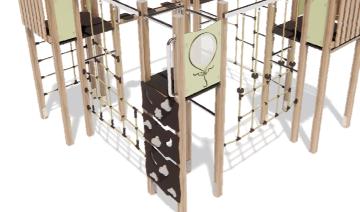

# **FIVE515**

3 480

## PRODUCT DATA SHEET

Jūrmalas Mežaparki Ltd.

1 Garkalnes street, Jurmala +371 6773 2317, www.jmp.lv

Construction is made from high pressure impregnated wood, stainless and galvanized steel metal, rope and HPL laminate.

3 480

16

children

6 <

age

1,80 m

height of fall

27 kg (heaviest part)