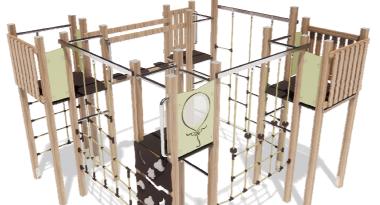

# **FIVE515**

3 480

## PRODUCT DATA SHEET

Jūrmalas Mežaparki Ltd.

1 Garkalnes street, Jurmala +371 6773 2317, www.jmp.lv

Construction is made from high pressure impregnated wood, stainless and galvanized steel metal, rope and HPL laminate.

3 480

16

children

6 <

age

1,80 m

height of fall

27 kg (heaviest part)