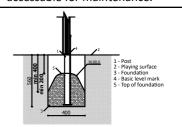

Do not place stainless steel slide directly to south!

Foundation should be accessable for maintenance.

Playground equipment steel foundation is concreted in the ground at the planned location. The equipment can be used after two days when the concrete becomes solid. During assembly no children are allowed in the area.