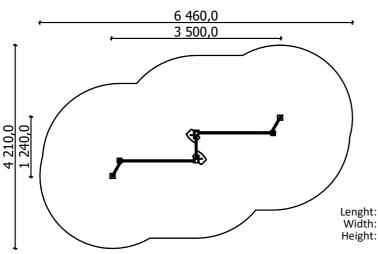

from 3

age

**0,60 m** height of fall

... **kg** (heaviest part)

... kg

(without excavation and concreting)

Lenght of safety area:
Width of safety area:
Required safety area:

6 460 mm
4 210 mm
12 m²

3 500 mm 1 240 mm

2 700 mm

(Install shock absorbing material according to EN 1176:2017)

Playground equipment steel foundation is concreted in the ground at the planned location. The equipment can be used after two days when the concrete becomes solid. During assembly no children are allowed in the area.