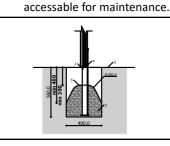

3 500 mm 1 240 mm

2 700 mm

(Install shock absorbing material according to EN 1176:2017)

Playground equipment steel foundation is concreted in the ground at the planned location. The equipment can be used after two days when the concrete becomes solid. During assembly no children are allowed in the area.

Equipment safety checkings must be performend once in a week in high vandalism risk area.

Maintainance is required once in every 3 months, depending on usage.

Foundation should be