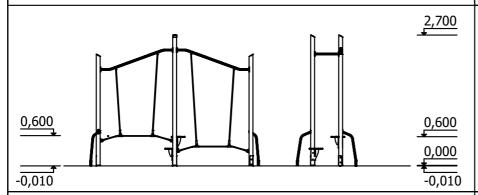

from 3

age

**0,60 m** height of fall

... **kg** (heaviest part)

... kg

(without excavation and concreting)

Lenght of safety area:
Width of safety area:
Required safety area:

6 460 mm
4 210 mm
12 m²

3 500 mm 1 240 mm

2 700 mm

(Install shock absorbing material according to EN 1176:2017)

Playground equipment steel foundation is concreted in the ground at the planned location. The equipment can be used after two days when the concrete becomes solid. During assembly no children are allowed in the area.