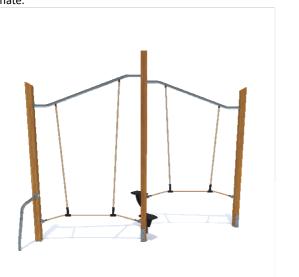

## PRODUCT DATA SHEET

Jūrmalas Mežaparki Ltd.

1 Garkalnes street, Jurmala +371 6773 2317, www.jmp.lv

Construction is made from glued wood, stainless and galvanized steel metal, rope and HPL laminate.

**3** children

from 3

age

**0,60 m** height of fall

... **kg** (heaviest part)

... kg

(without excavation and concreting)

Lenght of safety area:
Width of safety area:
Required safety area:

6 460 mm
4 210 mm
12 m²