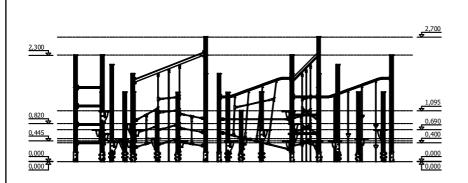

< 14

age

1,60 m

height of fall

15 kg (heaviest part)

... kg

(without excavation and concreting)

Lenght: 2 900 mm Width: 3 820 mm Height: 2 700 mm

Lenght of safety area:
Width of safety area:
Required safety area:
(Install shock absorbing material according to
EN 1176:2017)

6 120 mm 7 050 mm 31,03 m<sup>2</sup>

Playground equipment steel foundation is concreted in the ground at the planned location. The equipment can be used after two days when the concrete becomes solid. During assembly no children are allowed in the area. Foundation should be accessable for maintenance.

Equipment safety checkings must be performend once in a week in high vandalism risk area.

Maintainance is required once in every 3 months, depending on usage.

**FIVE** 

Code: FIVE703

FHF: 1,60 m

Safety Area: 31,03 m<sup>2</sup>