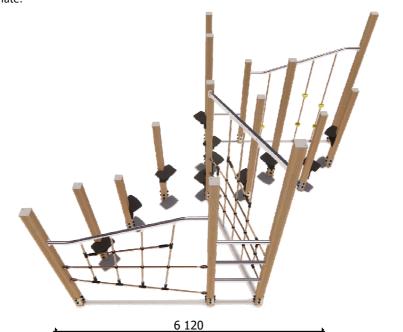

< 14

age

1,60 m

height of fall

15 kg (heaviest part)

... kg

(without excavation and concreting)

Lenght: 2 900 mm Width: 3 820 mm Height: 2 700 mm

Lenght of safety area:
Width of safety area:
Required safety area:
(Install shock absorbing material according to
EN 1176:2017)

6 120 mm 7 050 mm 31,03 m<sup>2</sup>

Playground equipment steel foundation is concreted in the ground at the planned location. The equipment can be used after two days when the concrete becomes solid. During assembly no children are allowed in the area. Foundation should be accessable for maintenance.