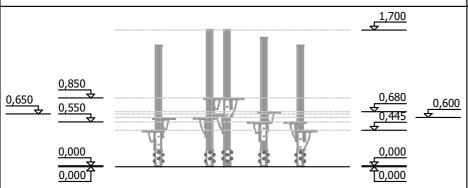

parki Ltd.

mala
mp.lv

Construction is made from glued wood, stainless and galvanized steel metal, rope and HPL

Playground equipment steel foundation is concreted in the ground at the planned location. The equipment can be used after two days when the concrete becomes solid. During assembly no children are allowed in the area. Foundation should be accessable for maintenance.