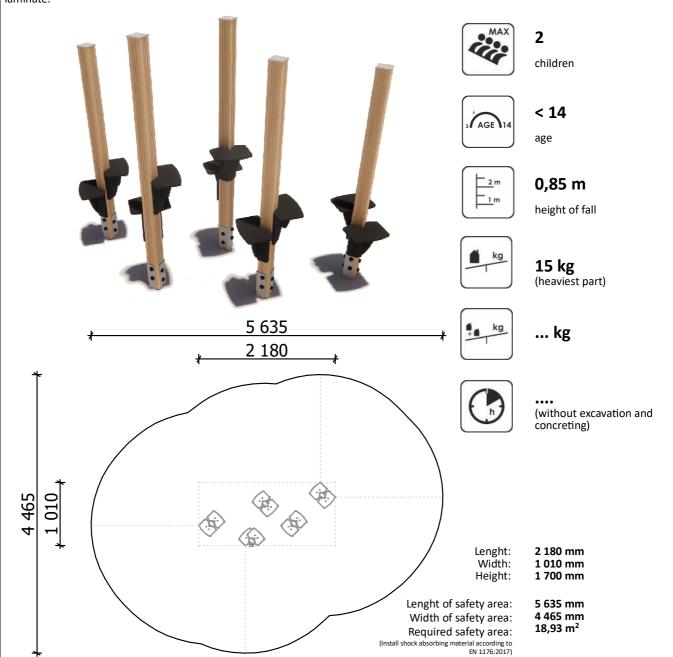

parki Ltd.

mala
mp.lv

Construction is made from glued wood, stainless and galvanized steel metal, rope and HPL

Playground equipment steel foundation is concreted in the ground at the planned location. The equipment can be used after two days when the concrete becomes solid. During assembly no children are allowed in the area. Foundation should be accessable for maintenance.