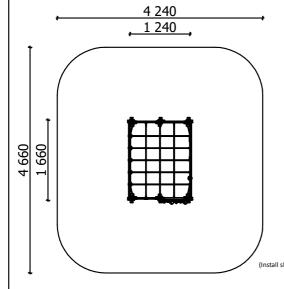

MAX

**7** children

**3 <** age

1,50 m height of fall

17 kg (heaviest part)

... kg

(without excavation and concreting)

Lenght: 1 240 mm Width: 1 660 mm Height: 1 560 mm

Lenght of safety area: 4 240 mm
Width of safety area: 4 660 mm
Required safety area: 28,90 m²

(Install shock absorbing material according to EN 1176:2017)

Do not place stainless steel slide directly to south!