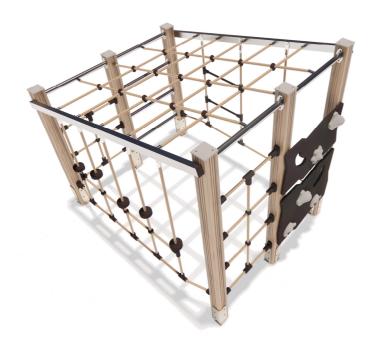

#### PRODUCT DATA SHEET

Jūrmalas Mežaparki Ltd. 1 Garkalnes street, Jurmala +371 6773 2317, www.jmp.lv

Construction is made from high pressure impregnated wood, stainless and galvanized steel metal, rope and HPL laminate.

MAX

**7** children

**3 <** age

1,50 m height of fall

17 kg (heaviest part)

... kg

(without excavation and concreting)

Lenght: 1 240 mm Width: 1 660 mm Height: 1 560 mm