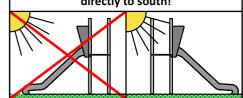

Lenght of safety area: 4 240 mm
Width of safety area: 4 660 mm
Required safety area: 28,90 m²

(Install shock absorbing material according to EN 1176:2017)

Do not place stainless steel slide directly to south!