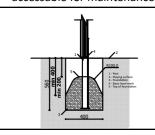

Foundation should be accessable for maintenance.

Playground equipment steel foundation is concreted in the ground at the planned location. The equipment can be used after two days when the concrete becomes solid. During assembly no children are allowed in the area.