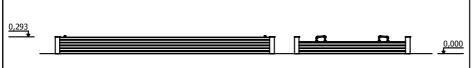

## PRODUCT DATA SHEET

Jūrmalas Mežaparki Ltd. 1 Garkalnes street, Jurmala +371 6773 2317, www.jmp.lv

Construction is made from glued wood, plywood and HPL laminate details.

**10** children

till 6

**0,29 m** height of fall

15 kg (heaviest part)

... kg

(without excavation and concreting)

Lenght: 3 800 mm Width: 2 000 mm Height: 0,290 mm

6 800 mm

5 000 mm

30 m<sup>2</sup>

Lenght of safety area: Width of safety area: Required safety area: