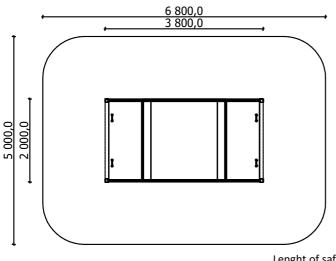

15 kg (heaviest part)

... kg

(without excavation and concreting)

Lenght: 3 800 mm Width: 2 000 mm Height: 0,290 mm

6 800 mm

5 000 mm

30 m<sup>2</sup>

Lenght of safety area: Width of safety area: Required safety area: