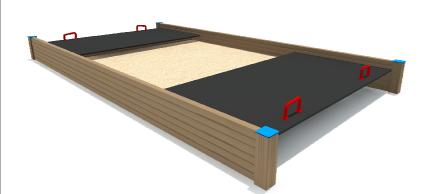

## PRODUCT DATA SHEET

Jūrmalas Mežaparki Ltd. 1 Garkalnes street, Jurmala +371 6773 2317, www.jmp.lv

Construction is made from glued wood, plywood and HPL laminate details.

**10** children

till 6

**0,29 m** height of fall

15 kg (heaviest part)

... kg

(without excavation and concreting)

Lenght: 3 800 mm Width: 2 000 mm Height: 0,290 mm

6 800 mm

5 000 mm

30 m<sup>2</sup>

Lenght of safety area: Width of safety area: Required safety area: