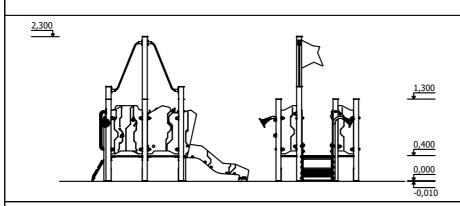

## PRODUCT DATA SHEET

Jūrmalas Mežaparki Ltd.

1 Garkalnes street, Jurmala +371 6773 2317, www.jmp.lv

Construction is made from glued wood, stainless and galvanized steel metal, rope and HPL laminate.

Lenght: Width: 2 500 mm 1 320 mm Height: 2 300 mm

> 5 510 mm 4 320 mm

20 m<sup>2</sup>

Lenght of safety area: Width of safety area: Required safety area: (Install shock absorbing material according to EN 1176:2017)

9 children

< 6 age

0,40 m height of fall