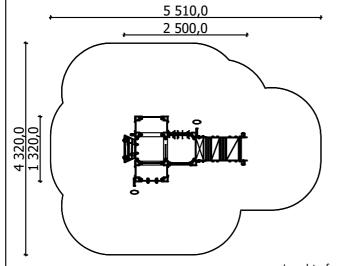

> 5 510 mm 4 320 mm

20 m<sup>2</sup>

Lenght of safety area: Width of safety area: Required safety area: (Install shock absorbing material according to EN 1176:2017)

9 children

< 6 age

0,40 m height of fall