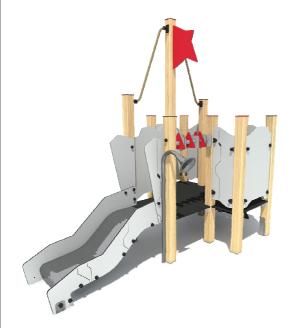

## PRODUCT DATA SHEET

Jūrmalas Mežaparki Ltd.

1 Garkalnes street, Jurmala +371 6773 2317, www.jmp.lv

Construction is made from glued wood, stainless and galvanized steel metal, rope and HPL laminate.

Lenght: Width: 2 500 mm 1 320 mm Height: 2 300 mm