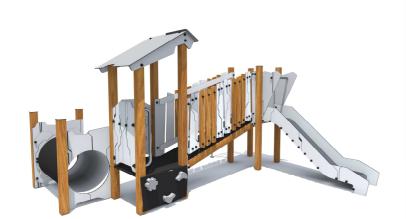

## PRODUCT DATA SHEET

Jūrmalas Mežaparki Ltd.

1 Garkalnes street, Jurmala +371 6773 2317, www.jmp.lv

Construction is made from glued wood, stainless and galvanized steel metal, rope and HPL laminate.

**7** children

< 3 age

**0,80 m** height of fall

15 kg (heaviest part)

... kg

(without excavation and concreting)

Lenght: 3 400 mm Width: 3 280 mm Height: 1 980 mm

Lenght of safety area:
Width of safety area:
Required safety area:
hock absorbing material according to
EN 1176:2017)