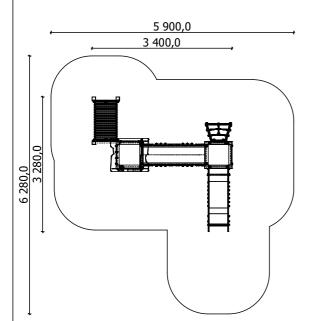

< 3 age

**0,80 m** height of fall

15 kg (heaviest part)

... kg

(without excavation and concreting)

Lenght: 3 400 mm Width: 3 280 mm Height: 1 980 mm

Lenght of safety area:
Width of safety area:
Required safety area:
hock absorbing material according to
EN 1176:2017)

5 900 mm
6 280 mm
26,60 m<sup>2</sup>

Do not place stainless steel slide directly to south!

Foundation should be accessable for maintenance.

Playground equipment steel foundation is concreted in the ground at the planned location. The equipment can be used after two days when the concrete becomes solid. During assembly no children are allowed in the area.