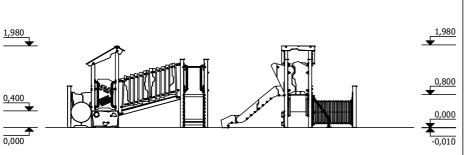

## PRODUCT DATA SHEET

Jūrmalas Mežaparki Ltd.

1 Garkalnes street, Jurmala +371 6773 2317, www.jmp.lv

Construction is made from glued wood, stainless and galvanized steel metal, rope and HPL laminate.

**7** children

< 3 age

**0,80 m** height of fall

15 kg (heaviest part)

... kg

(without excavation and concreting)

Lenght: 3 400 mm Width: 3 280 mm Height: 1 980 mm

Lenght of safety area:
Width of safety area:
Required safety area:
hock absorbing material according to
EN 1176:2017)

5 900 mm
6 280 mm
26,60 m<sup>2</sup>

Do not place stainless steel slide directly to south!

Foundation should be accessable for maintenance.

Playground equipment steel foundation is concreted in the ground at the planned location. The equipment can be used after two days when the concrete becomes solid. During assembly no children are allowed in the area.