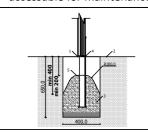

5 900 mm
6 280 mm
26,60 m<sup>2</sup>

Do not place stainless steel slide directly to south!

Foundation should be accessable for maintenance.

Playground equipment steel foundation is concreted in the ground at the planned location. The equipment can be used after two days when the concrete becomes solid. During assembly no children are allowed in the area.