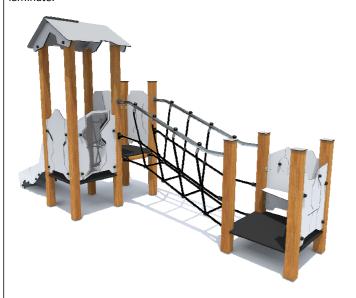

## PRODUCT DATA SHEET

Jūrmalas Mežaparki Ltd. 1 Garkalnes street, Jurmala +371 6773 2317, www.jmp.lv

Construction is made from glued wood, stainless and galvanized steel metal, rope and HPL laminate.

**5** children