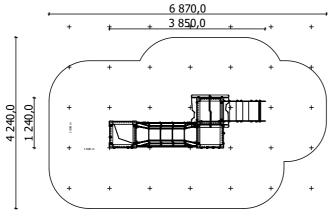

**3 - 6** age

**0,60 m** height of fall

... **kg** (heaviest part)

... kg

... h
(without excavation and concreting)

Lenght: 3 850 mm Width: 1 240 mm Height: 2 150 mm

Lenght of safety area: Width of safety area: Required safety area: (Install shock absorbing material according to EN 1176:2017)

eight: 2 150 mm

4 240 mm

24 m<sup>2</sup>

Foundation should be accessable for maintenance.

Do not place stainless steel slide directly to south!

Playground equipment steel foundation is concreted in the ground at the planned location. The equipment can be used after two days when the concrete becomes solid. During assembly no children are allowed in the area.