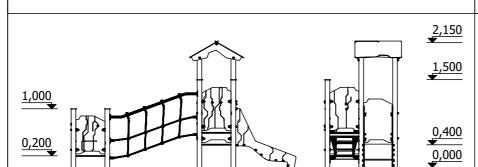

**3 - 6** age

**0,60 m** height of fall

... **kg** (heaviest part)

... kg

... h
(without excavation and concreting)

Lenght: 3 850 mm Width: 1 240 mm Height: 2 150 mm

Lenght of safety area: Width of safety area: Required safety area: (Install shock absorbing material according to EN 1176:2017)

eight: 2 150 mm

4 240 mm

24 m<sup>2</sup>

Foundation should be accessable for maintenance.

Do not place stainless steel slide directly to south!

Playground equipment steel foundation is concreted in the ground at the planned location. The equipment can be used after two days when the concrete becomes solid. During assembly no children are allowed in the area.