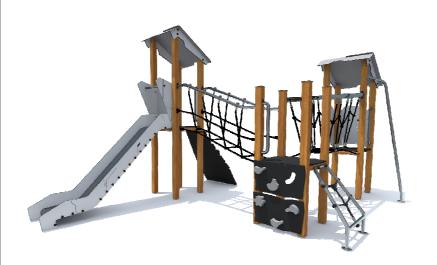

## PRODUCT DATA SHEET

Jūrmalas Mežaparki Ltd.

1 Garkalnes street, Jurmala +371 6773 2317, www.jmp.lv

Construction is made from glued wood, stainless and galvanized steel metal, rope and HPL

< 10

children

6 <

age

1,20 m

height of fall

15 kg (heaviest part)

... kg

(without excavation and concreting)

Lenght: Width: 4 830 mm 3 460 mm Height: 2 780 mm

Lenght of safety area: 8 330 mm 6 280 mm Width of safety area: 36,10 m<sup>2</sup> Required safety area: (Install shock absorbing material according to EN 1176:2017)