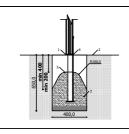

Do not place stainless steel slide directly to south!

Foundation should be accessable for maintenance.

Playground equipment steel foundation is concreted in the ground at the planned location. The equipment can be used after two days when the concrete becomes solid. During assembly no children are allowed in the area.