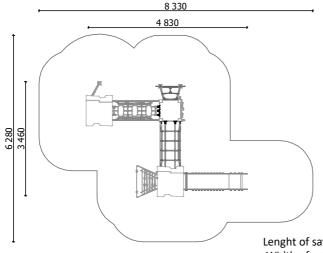

age

1,20 m

height of fall

15 kg (heaviest part)

... kg

(without excavation and concreting)

Lenght: Width: 4 830 mm 3 460 mm Height: 2 780 mm

Lenght of safety area: 8 330 mm 6 280 mm Width of safety area: 36,10 m<sup>2</sup> Required safety area: (Install shock absorbing material according to EN 1176:2017)