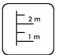

age

1,20 m

height of fall

15 kg (heaviest part)

... kg

(without excavation and concreting)

Lenght: Width: 4 830 mm 3 460 mm Height: 2 780 mm

Lenght of safety area: 8 330 mm 6 280 mm Width of safety area: 36,10 m<sup>2</sup> Required safety area: (Install shock absorbing material according to EN 1176:2017)