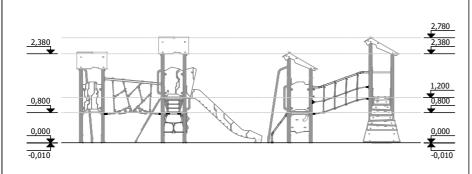

age

1,20 m

height of fall

15 kg (heaviest part)

... kg

(without excavation and concreting)

Lenght: Width: 4 830 mm 3 460 mm Height: 2 780 mm

Lenght of safety area: 8 330 mm 6 280 mm Width of safety area: 36,10 m<sup>2</sup> Required safety area: (Install shock absorbing material according to EN 1176:2017)