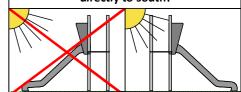

< 6

1,60 m

height of fall

15 kg (heaviest part)

... kg

••••

(without excavation and concreting)

Do not place stainless steel slide directly to south!