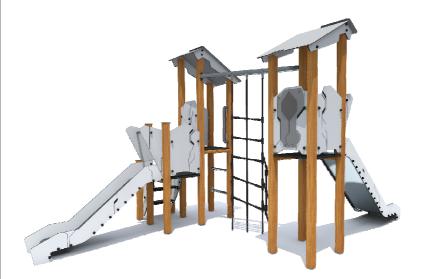

## PRODUCT DATA SHEET

Jūrmalas Mežaparki Ltd.

1 Garkalnes street, Jurmala +371 6773 2317, www.jmp.lv

Construction is made from glued wood, stainless and galvanized steel metal, rope and HPL laminate.

8

children