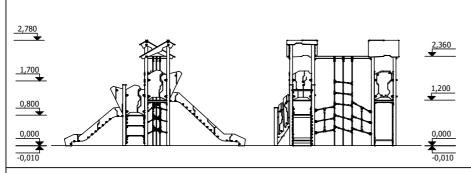

mp.lv



Construction is made from glued wood, stainless and galvanized steel metal, rope and HPL laminate.





8

children



< 6





1,60 m

height of fall



15 kg (heaviest part)



... kg



••••

(without excavation and concreting)



Do not place stainless steel slide directly to south!



Foundation should be accessable for maintenance.

Playground equipment steel foundation is concreted in the ground at the planned location. The equipment can be used after two days when the concrete becomes solid. During assembly no children are allowed in the area.

Equipment safety checkings must be performend once in a week in high vandalism risk area.

Maintainance is required once in every 3 months, depending on usage.



## <u>Transportation:</u>

1 (one) palette:

2 800 x 1 000 x 500 mm



## Spare parts:

All needed spare parts and elements, when warranty time expires can be ordered in Jūrmalas Mežaparki Ltd., and all the goods will be ready for delivery in 5 working days.

Manufactured according:





According to EN 1176:2017