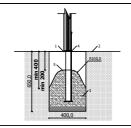

Foundation should be accessable for maintenance.

Playground equipment steel foundation is concreted in the ground at the planned location. The equipment can be used after two days when the concrete becomes solid. During assembly no children are allowed in the area.