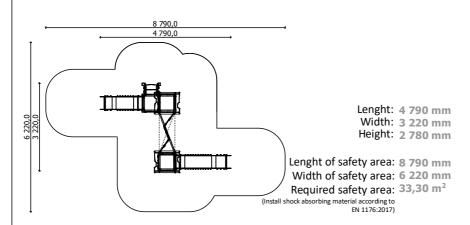

## PRODUCT DATA SHEET

Jūrmalas Mežaparki Ltd.

1 Garkalnes street, Jurmala +371 6773 2317, www.jmp.lv



Construction is made from glued wood, stainless and galvanized steel metal, rope and HPL laminate.





8

children



< 6





1,60 m

height of fall



15 kg (heaviest part)



... kg



••••

(without excavation and concreting)



Do not place stainless steel slide directly to south!



Foundation should be accessable for maintenance.

Playground equipment steel foundation is concreted in the ground at the planned location. The equipment can be used after two days when the concrete becomes solid. During assembly no children are allowed in the area.

Equipment safety checkings must be performend once in a week in high vandalism risk area.

Maintainance is required once in every 3 months, depending on usage.



## <u>Transportation:</u>

1 (one) palette:

2 800 x 1 000 x 500 mm



## Spare parts:

All needed spare parts and elements, when warranty time expires can be ordered in Jūrmalas Mežaparki Ltd., and all the goods will be ready for delivery in 5 working days.

Manufactured according:





According to EN 1176: