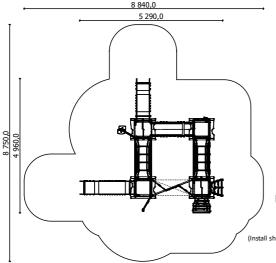

Lenght: Width: 5 290 mm 4 960 mm Height: 2 780 mm

Lenght of safety area: 8 840 mm 8 750 mm Width of safety area: 49,70 m<sup>2</sup> Required safety area: rial according to EN 1176:2017)

Do not place stainless steel slide directly to south!