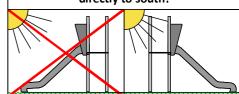

Lenght: Width: 5 290 mm 4 960 mm Height: 2 780 mm

Lenght of safety area: 8 840 mm 8 750 mm Width of safety area: 49,70 m<sup>2</sup> Required safety area: rial according to EN 1176:2017)

Do not place stainless steel slide directly to south!