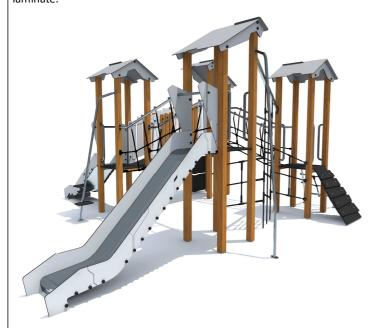

#### PRODUCT DATA SHEET

Jūrmalas Mežaparki Ltd.

1 Garkalnes street, Jurmala +371 6773 2317, www.jmp.lv

Construction is made from glued wood, stainless and galvanized steel metal, rope and HPL laminate.

15

Lenght: Width: 5 290 mm 4 960 mm Height: 2 780 mm

Lenght of safety area: 8 840 mm 8 750 mm Width of safety area: 49,70 m<sup>2</sup> Required safety area: rial according to EN 1176:2017)

Do not place stainless steel slide directly to south!