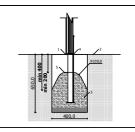

Foundation should be accessable for maintenance.

Playground equipment steel foundation is concreted in the ground at the planned location. The equipment can be used after two days when the concrete becomes solid. During assembly no children are allowed in the area.