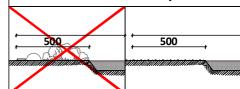

... kg

(without excavation and concreting)

In the direction of the swing there must be an extra 500 mm free area of any obstacles!

Foundation should be accessable for maintenance.