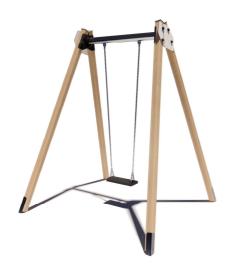

## Jūrmalas Mežaparki Ltd.

1 Garkalnes street, Jurmala +371 6773 2317, www.jmp.lv

Construction is made from glued wood, galvanized steel and HPL laminate.

Lenght: 2 160 mm
Width: 2 010 mm
Height: 2 540 mm