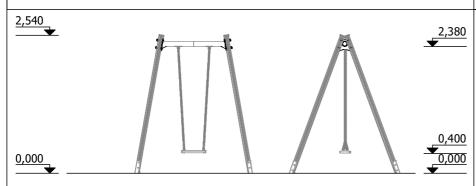

## Jūrmalas Mežaparki Ltd.

1 Garkalnes street, Jurmala +371 6773 2317, www.jmp.lv

Construction is made from glued wood, galvanized steel and HPL laminate.

Lenght: 2 160 mm
Width: 2 010 mm
Height: 2 540 mm

Lenght of safety area: 4 160 mm
Width of safety area: 7 830 mm
Required safety area: 16,9 / 31,7 m²

(Install shock absorbing material according to EN 1176:2017)

2 160,0

Playground equipment steel foundation is concreted in the ground at the planned location. The equipment can be used after two days when the concrete becomes solid. During assembly no children are allowed in the area.