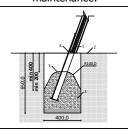

Lenght of safety area: 4 160 mm
Width of safety area: 7 830 mm
Required safety area: 16,9 / 31,7 m²

(Install shock absorbing material according to EN 1176:2017)

2 160,0

Playground equipment steel foundation is concreted in the ground at the planned location. The equipment can be used after two days when the concrete becomes solid. During assembly no children are allowed in the area.

... kg

(without excavation and concreting)

In the direction of the swing there must be an extra 500 mm free area of any obstacles!

Foundation should be accessable for maintenance.