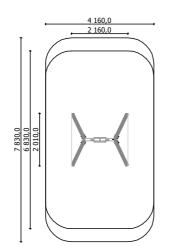

Lenght of safety area: 4 160 mm
Width of safety area: 7 830 mm
Required safety area: 16,9 / 31,7 m²

(Install shock absorbing material according to EN 1176:2017)

2 160,0

Playground equipment steel foundation is concreted in the ground at the planned location. The equipment can be used after two days when the concrete becomes solid. During assembly no children are allowed in the area.