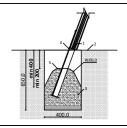

Playground equipment steel foundation is concreted in the ground at the planned location. The equipment can be used after two days when the concrete becomes solid. During assembly no children are allowed in the area.