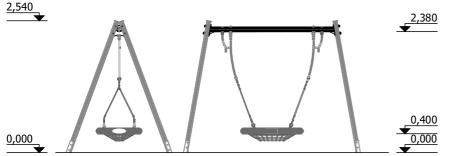

(without excavation and concreting)

3 400 mm Lenght: Width: 2 010 mm 2 540 mm Height:

Lenght of safety area: 5 400 mm Width of safety area: 7 830 mm Required safety area: 26,6 / 42 m<sup>2</sup>

(Install shock absorbing material according to EN 1176:2017)