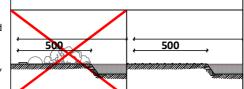

7 830.0 6 830,0 3 400,0

Equipment safety checkings must be performend once in a week in high vandalism risk area.

Maintainance is required once in every 3 months, depending on usage.

In the direction of the swing there must be an extra 500 mm free area of any obstacles!