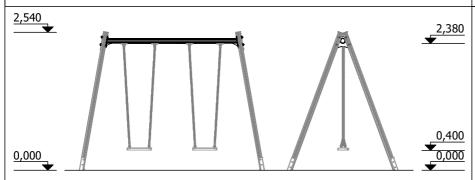

### Jūrmalas Mežaparki Ltd.

1 Garkalnes street, Jurmala +371 6773 2317, www.jmp.lv

Construction is made from glued wood, galvanized steel and HPL laminate.

3 400 mm Lenght: 2010 mm Width: 2 540 mm

5 400 mm Lenght of safety area: Width of safety area: 7 830 mm 26,6 / 42 m<sup>2</sup> Required safety area:

Height:

(Install shock absorbing material according to 3 466,76:2017) 7 830,0 2 010,0

Playground equipment steel foundation is concreted in the ground at the planned location. The equipment can be used after two days when the concrete becomes solid. During assembly no children are allowed in the area.