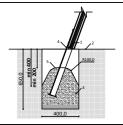

Height:

(Install shock absorbing material according to 3 466,76:2017) 7 830,0 2 010,0

Playground equipment steel foundation is concreted in the ground at the planned location. The equipment can be used after two days when the concrete becomes solid. During assembly no children are allowed in the area.