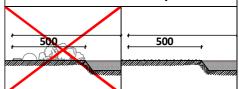

(without excavation and concreting)

In the direction of the swing there must be an extra 500 mm free area of any obstacles!

Foundation should be accessable for maintenance.