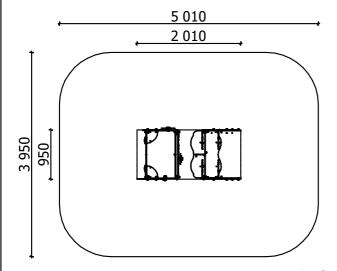

20 kg (heaviest part)

... kg

(without excavation and concreting)

Lenght: Width: Height:

5 010 mm 3 950 mm 18,94 m<sup>2</sup>

2 010 mm

1 010 mm

950 mm

Lenght of safety area: Width of safety area: Required safety area: (Install shock absorbing material according to EN 1176:2017)

Playground equipment steel foundation is concreted in the ground at the planned location. The equipment can be used after two days when the concrete becomes solid. During assembly no children are allowed in the area.