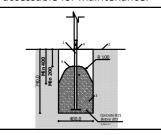

Lenght of safety area: Width of safety area: Required safety area: (Install shock absorbing material according to EN 1176:2017)

Playground equipment steel foundation is concreted in the ground at the planned location. The equipment can be used after two days when the concrete becomes solid. During assembly no children are allowed in the area.