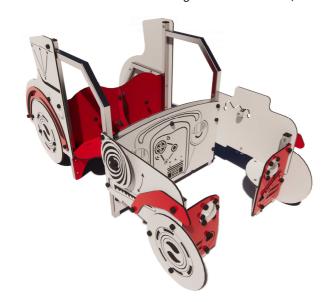

## PRODUCT DATA SHEET

Jūrmalas Mežaparki Ltd.

1 Garkalnes street, Jurmala +371 6773 2317, www.jmp.lv

Construction is made from stainless and galvanized steel metal, and HPL details.

**7** children

< 6 age

**0,30 m** height of fall