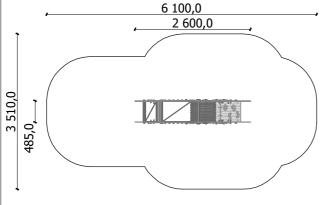

25 kg (heaviest part)

... kg

concreting)

**4 h** (without excavation and

Lenght: 2 600 mm Width: 485 mm Height: 1 545 mm

Lenght of safety area:
Width of safety area:
Required safety area:
Install shock absorbing material according to
EN 1176:2017)

6 100 mm
3 510 mm
17,0 m<sup>2</sup>

Do not place stainless steel slide directly to south!

Foundation should be accessable for maintenance.

Playground equipment steel foundation is concreted in the ground at the planned location. The equipment can be used after two days when the concrete becomes solid. During assembly no children are allowed in the area.