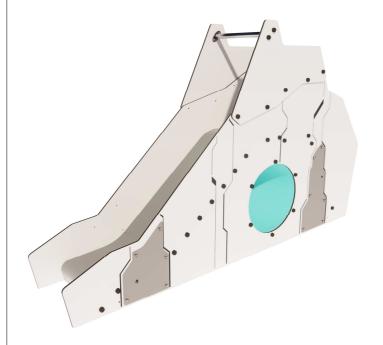

## PRODUCT DATA SHEET

Jūrmalas Mežaparki Ltd. 1 Garkalnes street, Jurmala +371 6773 2317, www.jmp.lv

Construction is made from stainless and galvanized steel metal and HPL laminate.

2

children

3 - 6

0,80 m

height of fall

25 kg (heaviest part)

... kg

concreting)

**4 h** (without excavation and

Lenght: 2 600 mm Width: 485 mm Height: 1 545 mm

Lenght of safety area:
Width of safety area:
Required safety area:
Install shock absorbing material according to
EN 1176:2017)

6 100 mm
3 510 mm
17,0 m<sup>2</sup>

Do not place stainless steel slide directly to south!

Foundation should be accessable for maintenance.

Playground equipment steel foundation is concreted in the ground at the planned location. The equipment can be used after two days when the concrete becomes solid. During assembly no children are allowed in the area.