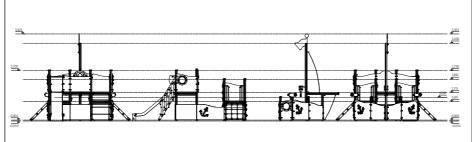

## PRODUCT DATA SHEET

12 220 9 110 6 580 Jūrmalas Mežaparki Ltd.

1 Garkalnes street, Jurmala +371 6773 2317, www.jmp.lv

Construction is made from glued wood, stainless and galvanized steel metal, rope and HDPE (high-density polyethylene) details.

< 20

children

< 14

age

1,215 m

height of fall

75 kg (heaviest part)

843 kg

Lenght of safety area: 12 610 mm 7 420 mm Width of safety area: 61,94 m<sup>2</sup> Required safety area: aterial according to EN 1176-1:2017)

Do not place stainless steel slide directly to south!

Foundation should be accessable for maintenance.