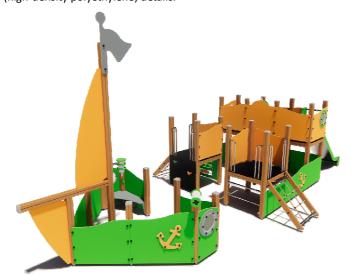

## PRODUCT DATA SHEET

12 220 9 110 6 580 Jūrmalas Mežaparki Ltd.

1 Garkalnes street, Jurmala +371 6773 2317, www.jmp.lv

Construction is made from glued wood, stainless and galvanized steel metal, rope and HDPE (high-density polyethylene) details.

Lenght of safety area: 12 610 mm 7 420 mm Width of safety area: 61,94 m<sup>2</sup> Required safety area: aterial according to EN 1176-1:2017)

Do not place stainless steel slide directly to south!

Foundation should be accessable for maintenance.