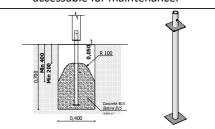

Lenght of safety area: 12 610 mm 7 420 mm Width of safety area: 61,94 m<sup>2</sup> Required safety area: aterial according to EN 1176-1:2017)

Do not place stainless steel slide directly to south!

Foundation should be accessable for maintenance.

Playground equipment steel foundation is concreted in the ground at the planned location. The equipment can be used after two days when the concrete becomes solid. During assembly no children are allowed in the area.