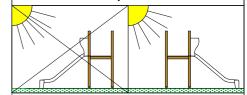

Lenght of safety area: 12 610 mm 7 420 mm Width of safety area: 61,94 m<sup>2</sup> Required safety area: aterial according to EN 1176-1:2017)

Do not place stainless steel slide directly to south!

Foundation should be accessable for maintenance.