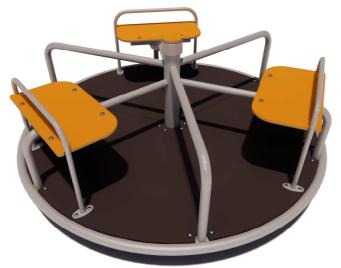

## PRODUCT DATA SHEET

Jūrmalas Mežaparki Ltd. 1 Garkalnes street, Jurmala +371 6773 2317, www.jmp.lv

Construction is made from galvanized steel metal HDPE parts and plastic details.

1610

6

children

< 14

age

0,13 m

height of fall

37,08 kg (heaviest part)

95 kg

(without excavation and concreting)

Lenght: Width: Height:

1 610 mm 1 610 mm 610 mm

Lenght of safety area: Width of safety area: Required safety area: (Install shock absorbing material according to EN 1176:2017)

5 610 mm 5 610 mm 24,72 m<sup>2</sup>

Equipment steel foundation is concreted in the ground at the planned location. The equipment can be used after two days when the concrete becomes solid. During assembly no children are allowed in the area. Foundation should be accessable for maintenance.