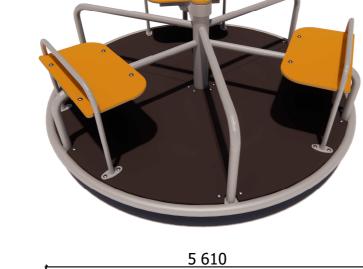

5 610 mm 5 610 mm 24,72 m<sup>2</sup>

Equipment steel foundation is concreted in the ground at the planned location. The equipment can be used after two days when the concrete becomes solid. During assembly no children are allowed in the area. Foundation should be accessable for maintenance.