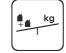

0,13 m

height of fall

37,08 kg (heaviest part)

95 kg

(without excavation and concreting)

Lenght: Width: Height:

1 610 mm 1 610 mm 610 mm

Lenght of safety area: Width of safety area: Required safety area: (Install shock absorbing material according to EN 1176:2017)