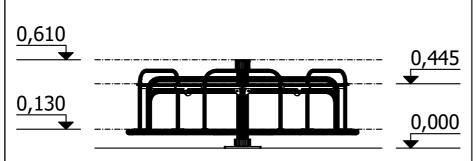

0,13 m

height of fall

37,08 kg (heaviest part)

95 kg

(without excavation and concreting)

Lenght: Width: Height:

1 610 mm 1 610 mm 610 mm

Lenght of safety area: Width of safety area: Required safety area: (Install shock absorbing material according to EN 1176:2017)

5 610 mm 5 610 mm 24,72 m<sup>2</sup>

Equipment steel foundation is concreted in the ground at the planned location. The equipment can be used after two days when the concrete becomes solid. During assembly no children are allowed in the area. Foundation should be accessable for maintenance.