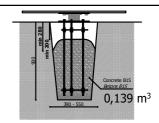

5 610 mm 5 610 mm 24,72 m<sup>2</sup>

Equipment steel foundation is concreted in the ground at the planned location. The equipment can be used after two days when the concrete becomes solid. During assembly no children are allowed in the area. Foundation should be accessable for maintenance.