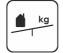

0,13 m

height of fall

37,08 kg (heaviest part)

95 kg

(without excavation and concreting)

Lenght: Width: Height:

1 610 mm 1 610 mm 610 mm

Lenght of safety area: Width of safety area: Required safety area: (Install shock absorbing material according to EN 1176:2017)