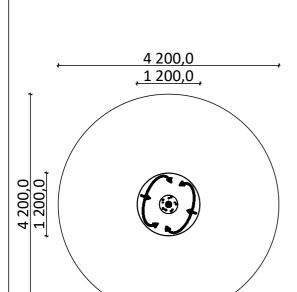

... kg (heaviest part)

... kg

(without excavation and concreting)

Lenght: Width: Height:

1 200 mm 1 200 mm 750 mm

Lenght of safety area: Width of safety area: Required safety area: (Install shock absorbing material according to EN 1176:2017)

4 200 mm 4 200 mm 16 m<sup>2</sup>

Playground equipment steel foundation is concreted in the ground at the planned location. Foundation should be accessable for maintenance. The equipment can be used after two days when the concrete becomes solid. During assembly no children are allowed in the area.