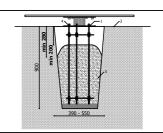

... kg (heaviest part)

... kg

(without excavation and concreting)

Lenght: Width: Height:

1 200 mm 1 200 mm 750 mm

Lenght of safety area: Width of safety area: Required safety area: (Install shock absorbing material according to EN 1176:2017)

4 200 mm 4 200 mm 16 m<sup>2</sup>

Playground equipment steel foundation is concreted in the ground at the planned location. Foundation should be accessable for maintenance. The equipment can be used after two days when the concrete becomes solid. During assembly no children are allowed in the area.