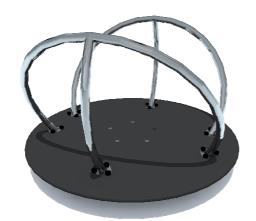

## PRODUCT DATA SHEET

Jūrmalas Mežaparki Ltd.

1 Garkalnes street, Jurmala +371 6773 2317, www.jmp.lv

Construction is made from stainless and galvanized steel metal, plywood.

2 children

from 3 age

0,10 m height of fall

... kg (heaviest part)

... kg

(without excavation and concreting)

Lenght: Width: Height:

1 200 mm 1 200 mm 750 mm

Lenght of safety area: Width of safety area: Required safety area: (Install shock absorbing material according to EN 1176:2017)